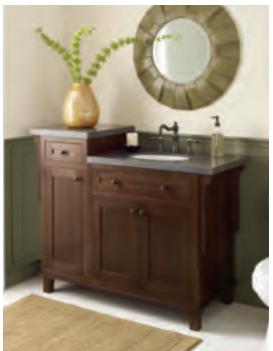

toulan

maple sensible hue (Sherwin Williams<sup>®</sup> color)

A room takes on so much more personality when we get the fundamentals just right, and then exceed them. A clever design can transform an underutilized corner into a dramatic focal point. A splash of unexpected color makes a room come alive. Here we see one bath with four unique cabinet applications. Decorá makes it easy to open your mind to bold new solutions.

Good morning, beautiful! Greet the day with brilliant surfaces, thoughtful design and the best in organization. Decorá offers customizable options outside and inside the cabinet. Creative slide outs, doored pullouts and plumbing cutouts provide the building blocks for bath design standouts. Talk to your designer to learn about all the possibilities Decorá offers in bath personalization.