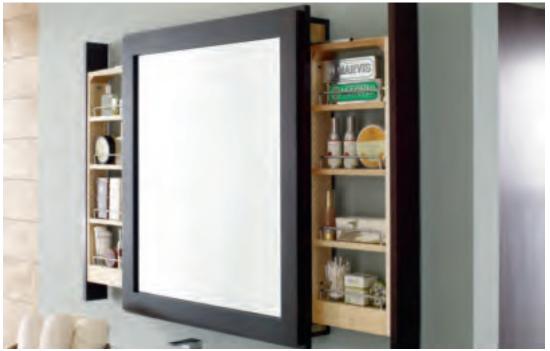

Good morning, beautiful! Greet the day with brilliant surfaces, thoughtful design and the best in organization. Decorá offers customizable options outside and inside the cabinet. Creative slide outs, doored pullouts and plumbing cutouts provide the building blocks for bath design standouts. Talk to your designer to learn about all the possibilities Decorá offers in bath personalization.