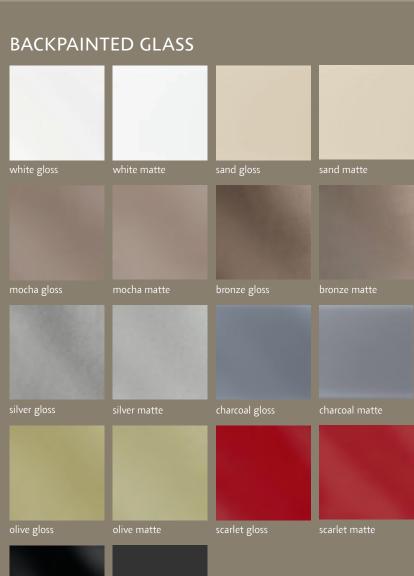

#### **INSERT OPTIONS**

austral glass

master carre glass

While considering the shape of your door, think about adding some metal to the mix. Again, a choice in profile and in this case an insert - makes all the difference.