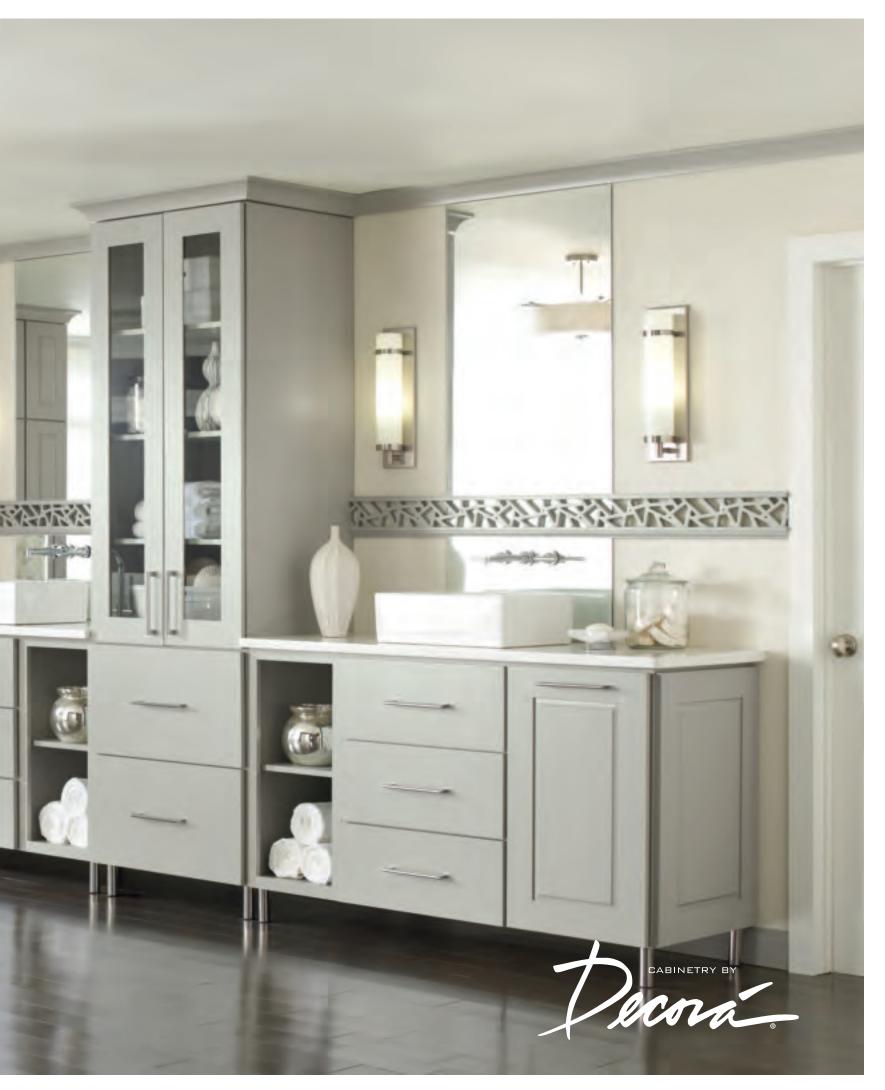

Good morning, beautiful! Greet the day with brilliant surfaces, thoughtful design and the best in organization. Decorá offers customizable options outside and inside the cabinet. Creative slide outs, doored pullouts and plumbing cutouts provide the building blocks for bath design standouts. Talk to your designer to learn about all the possibilities Decorá offers in bath personalization.