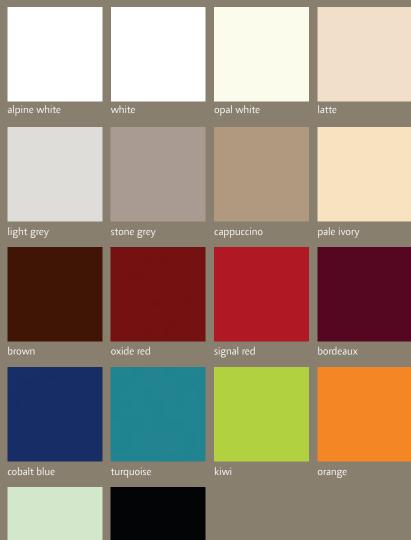

## linishes

Selecting a finish is the se ond step in this creative process. Finish can mean a traditional wood stain with or without glaze, more colorful semi-translucent stain and glaze combinations, or opaque paints with or without glaze. When layered over various wood types, the color variety is broad and chock full of possibility. Talk with your Decorá designer to understand how wood grain affects color, and peruse our pages and website for color inspiration.

Decorá Color Evolution is a three part program offering varying degrees of color choice options on Maple and Oak door styles. From the preselected palettes within our Color Collections, to the 2000+ beautiful Sherwin Williams® shades, to the Decorá Custom Color program, we have the color flexibility o achieve a level of personal expression that is unparalleled in the industry.