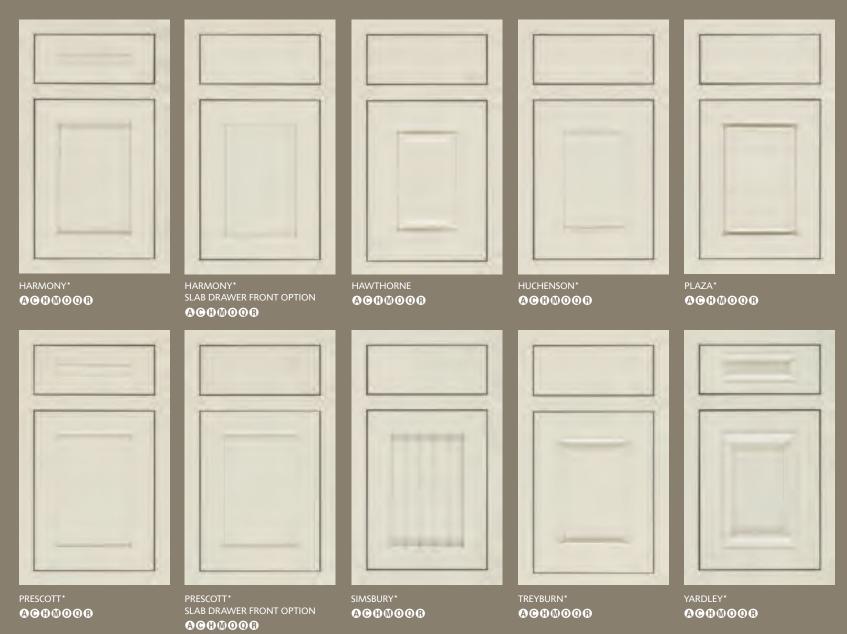

## door styles

AIREDALE **AGG**0000B

ARTISAN\* **@@@@@@** 

ARTISAN\* 5-PIECE DRAWER FRONT OPTION **AGG**0000B

AVIGNON\* 

DALADIER **ACO**0000

DALADIER SLAB DRAWER FRONT OPTION **AGG**0000B

DAVENPORT 

GALLERIA **AGG**0000

For an interactive door style and finish selection guid , visit decoracabinets.com/products

<sup>\*</sup>Style available in multiple outside profiles

Creating a unique space filled with beautiful cabinetry is simple when ou pare it down to three easy steps.

- 1. Select the style of your door.
- 2. Select a door color or colors along with a wood type.
- 3. Get in touch with your professional Decorá designer!

- AVAILABLE ON:
- alder
- cherry
   hickory
   maple
- **o** oak
- quartersawn oak
- rustic alder

PLAZA\* **AGG**0000

PLAZA\* 5-PIECE RECESSED DRAWER FRONT OPTION **AGG**0000

PLAZA\* 5-PIECE RAISED DRAWER FRONT OPTION **AGG**0008

**AGG**0000B

## door styles

PRESCOTT\*
SLAB DRAWER FRONT OPTION

②②①①②②①

ROSLYN\* **QQQQQQ** 

ROSLYN\*
5-PIECE DRAWER FRONT OPTION

① ② ① ① ② ② ①

SAVANNAH (C) (D)

TREYBURN\*