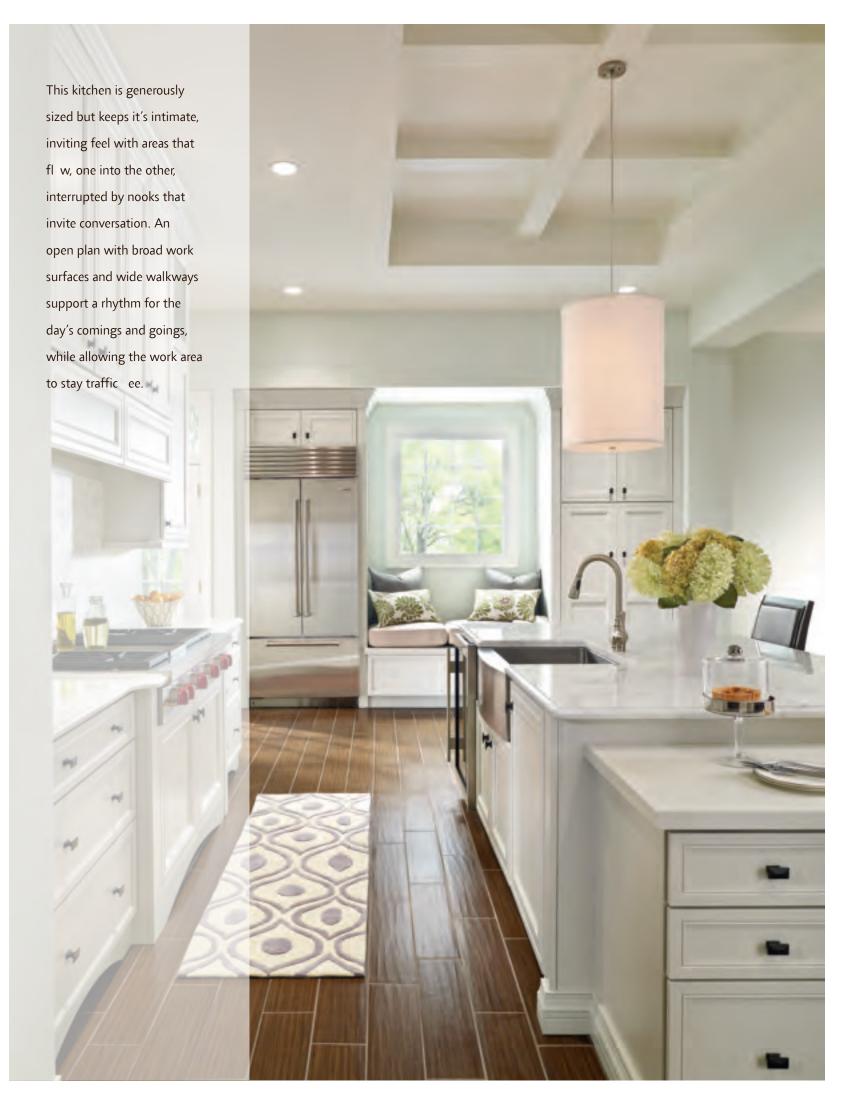

Beauty balanced with function is the ultimate luxury. Here, high functionality and sophisticated style are inseparable. With a gentle color palette and just enough detail to suggest refinemen, this kitchen and accompanying locker area represent style longevity. Thoughtful, customized storage features, builtin niches and generous moulding complement the inset style perfectly.

Beauty and function — find your balance with Decorá, and take your design up a notch by thinking inside the box. Every square inch offers an opportunity to enhance the larger environment by streamlining your work fl w with thoughtful storage solutions. Hands free options go the extra mile for the ultimate in convenience — a hallmark of today's well-equipped kitchen.