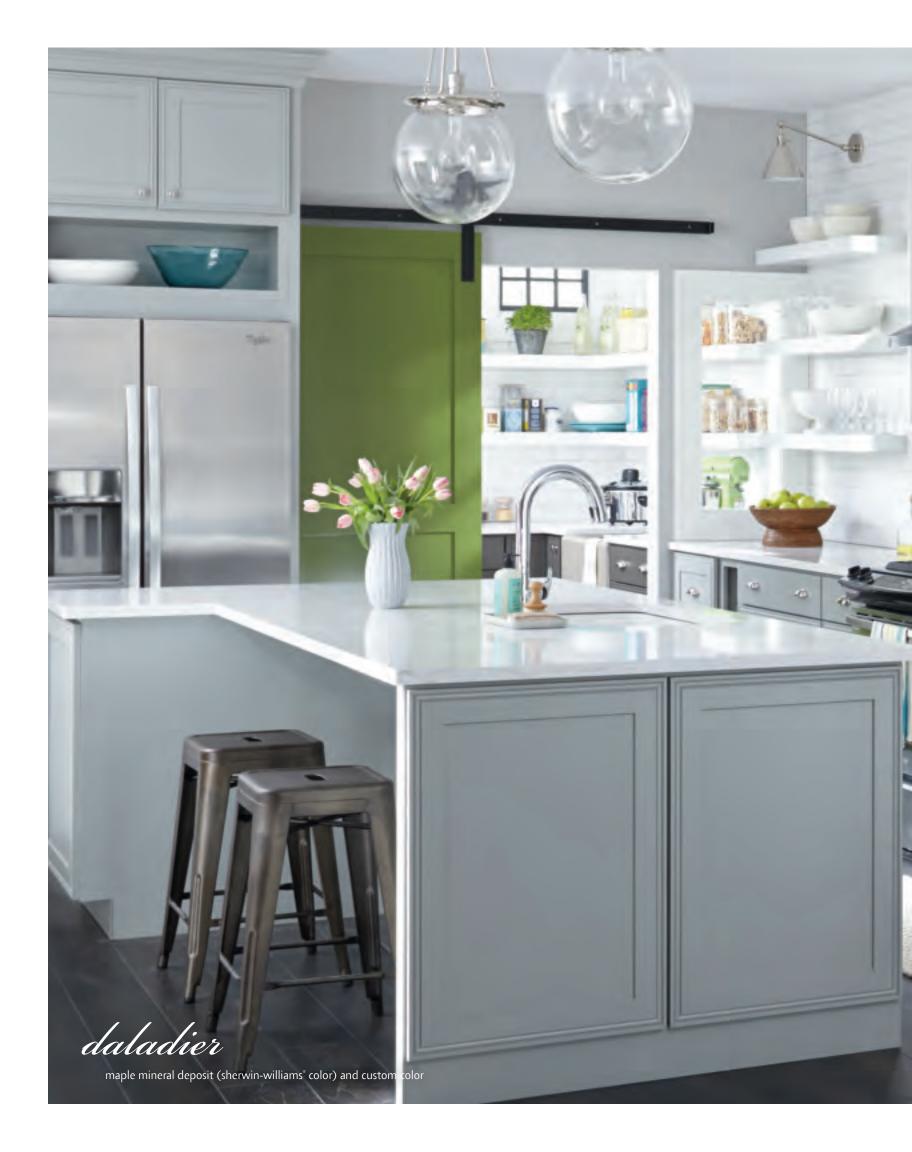

The only rule? Create a look you'll love. With that thought as your guiding principle, throw convention to the side. Thinking of two cabinet colors in the kitchen? How about three? This space starts with the relatively neutral Sherwin-Williams® Mineral Deposit paint color and pairs it with timelessly appealing white. Splashes of green combined with tastefully playful fabric choices bring the space to life.