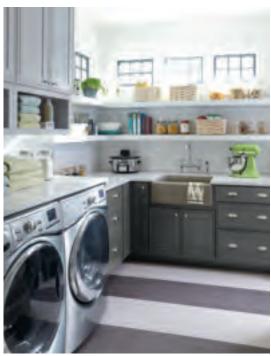

The only rule? Create a look you'll love. With that thought as your guiding principle, throw convention to the side. Thinking of two cabinet colors in the kitchen? How about three? This space starts with the relatively neutral Sherwin-Williams® Mineral Deposit paint color and pairs it with timelessly appealing white. Splashes of green combined with tastefully playful fabric choices bring the space to life.

Customized paint color choices inside and out – another Decorá advantage. Wanting to match the green in that favorite artwork of yours? Love the coral tint of your heirloom china? Decorá can recreate the color that inspires you. Cabinets lit from within add another level of drama and showcase the complementary paint that you choose to customize the interior of your cabinet.

Beauty and function — find your balance with Decorá, and take your design up a notch by thinking inside the box. Every square inch offers an opportunity to enhance the larger environment by streamlining your work fl w with thoughtful storage solutions. Hands free options go the extra mile for the ultimate in convenience — a hallmark of today's well-equipped kitchen.