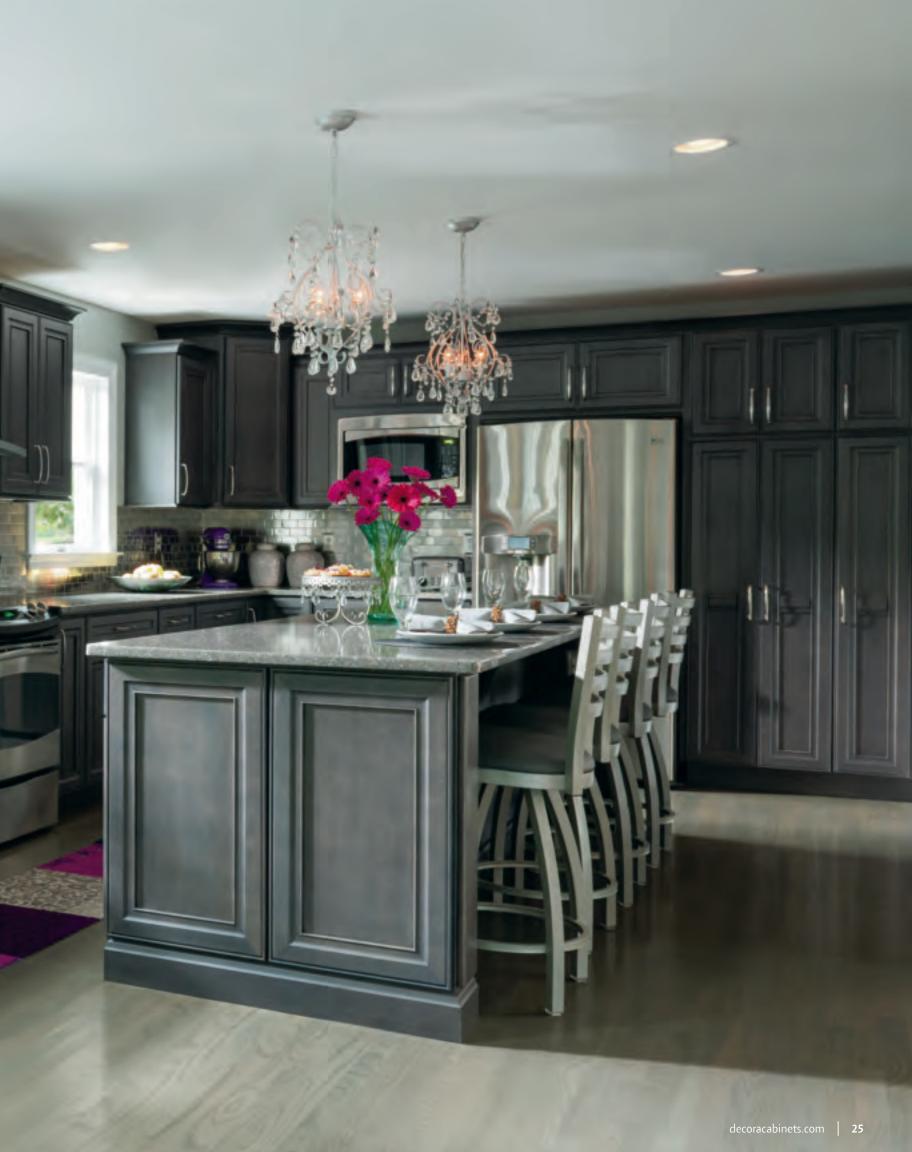

toulan

maple sensible hue (Sherwin Williams<sup>®</sup> color)

A room takes on so much more personality when we get the fundamentals just right, and then exceed them. A clever design can transform an underutilized corner into a dramatic focal point. A splash of unexpected color makes a room come alive. Here we see one bath with four unique cabinet applications. Decorá makes it easy to open your mind to bold new solutions.