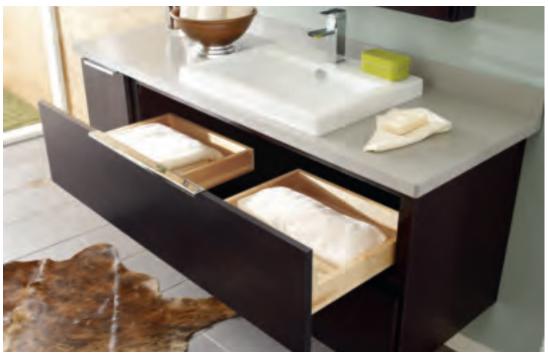

Good morning, beautiful! Greet the day with brilliant surfaces, thoughtful design and the best in organization. Decorá offers customizable options outside and inside the cabinet. Creative slide outs, doored pullouts and plumbing cutouts provide the building blocks for bath design standouts. Talk to your designer to learn about all the possibilities Decorá offers in bath personalization.