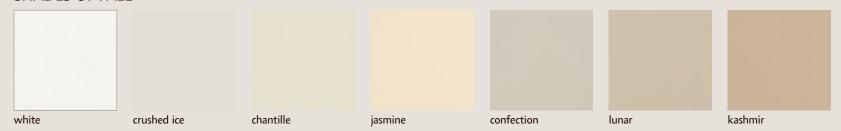

#### **DOWN TO EARTH**

Available on Maple and Oak, this fail-safe palette of hand-picked neutrals offers personality with style longevity. These hues can singularly carry a style, yet work beautifully as accents to traditional wood tones. Additionally, these colors are complementary when used within the same design for the ultimate in style expression.