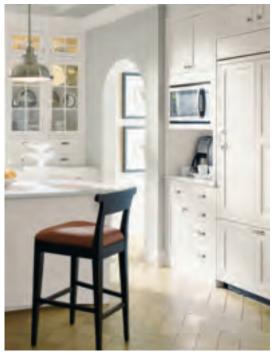

Customized paint color choices inside and out – another Decorá advantage. Wanting to match the green in that favorite artwork of yours? Love the coral tint of your heirloom china? Decorá can recreate the color that inspires you. Cabinets lit from within add another level of drama and showcase the complementary paint that you choose to customize the interior of your cabinet.