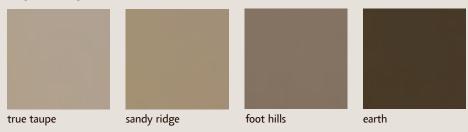

#### **DOWN TO EARTH**

Available on Maple and Oak, this fail-safe palette of hand-picked neutrals offers personality with style longevity. These hues can singularly carry a style, yet work beautifully as accents to traditional wood tones. Additionally, these colors are complementary when used within the same design for the ultimate in style expression.