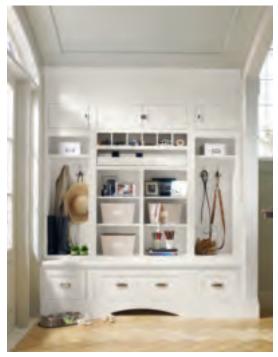

Entry ensembles offer tidy solutions for the hall, mudroom or laundry, transforming underutilized areas into organized artful collections of jackets, backpacks, sports equipment and shoes. Make it the hub for corralling keys, phones and electronic devices, calendar synching and family communications, pet supplies and more. Life runs more smoothly in a well-kept home where everything has its place.