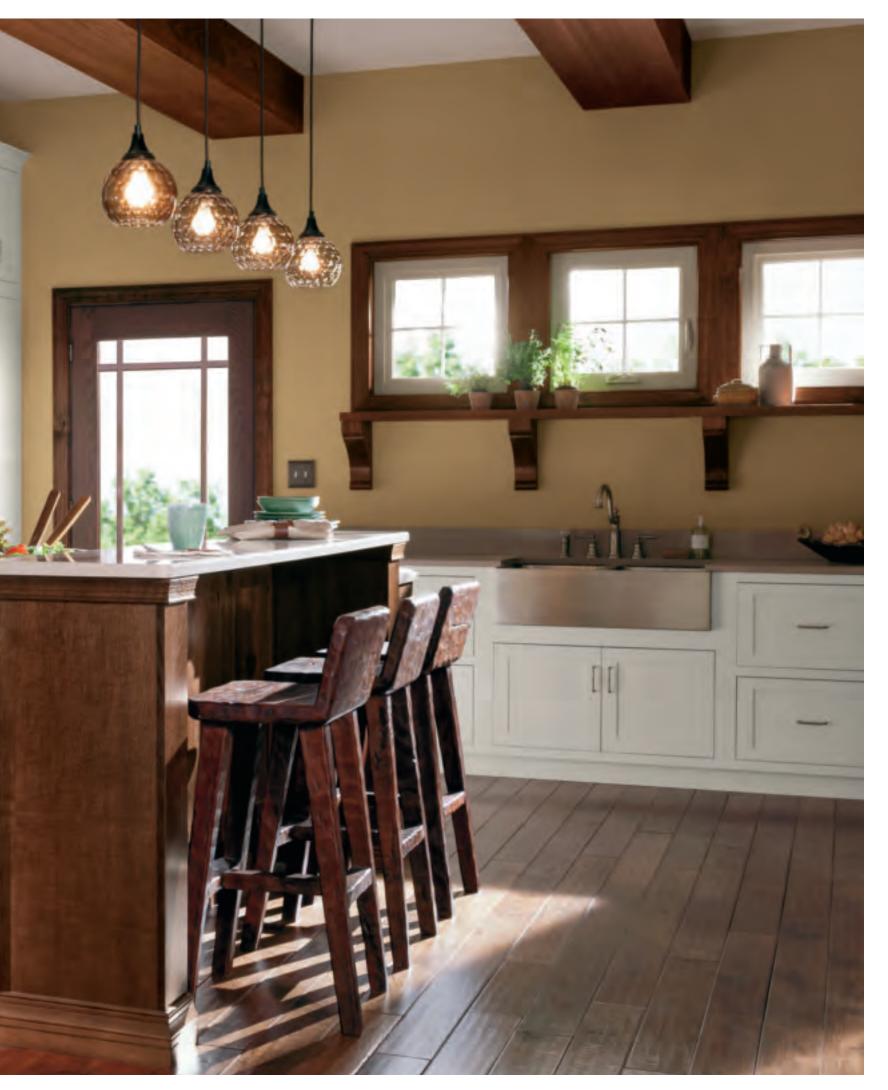

iness of our construction and the unparalleled quality of our finish. With a selection of door styles ranging from contemporary to traditional, an unparalleled palette of stains and custom paints, a large assortment of luxury storage solutions and a multitude of custom capabilities, you and your Decorá designer have all that's needed to dream up a design that embodies your unique style.



















Beauty balanced with function is the ultimate luxury. Here, high functionality and sophisticated style are inseparable. With a gentle color palette and just enough detail to suggest refinemen, this kitchen and accompanying locker area represent style longevity. Thoughtful, customized storage features, builtin niches and generous moulding complement the inset style perfectly.





































The only rule? Create a look you'll love. With that thought as your guiding principle, throw convention to the side. Thinking of two cabinet colors in the kitchen? How about three? This space starts with the relatively neutral Sherwin-Williams® Mineral Deposit paint color and pairs it with timelessly appealing white. Splashes of green combined with tastefully playful fabric choices bring the space to life.



































Customized paint color choices inside and out – another Decorá advantage. Wanting to match the green in that favorite artwork of yours? Love the coral tint of your heirloom china? Decorá can recreate the color that inspires you. Cabinets lit from within add another level of drama and showcase the complementary paint that you choo