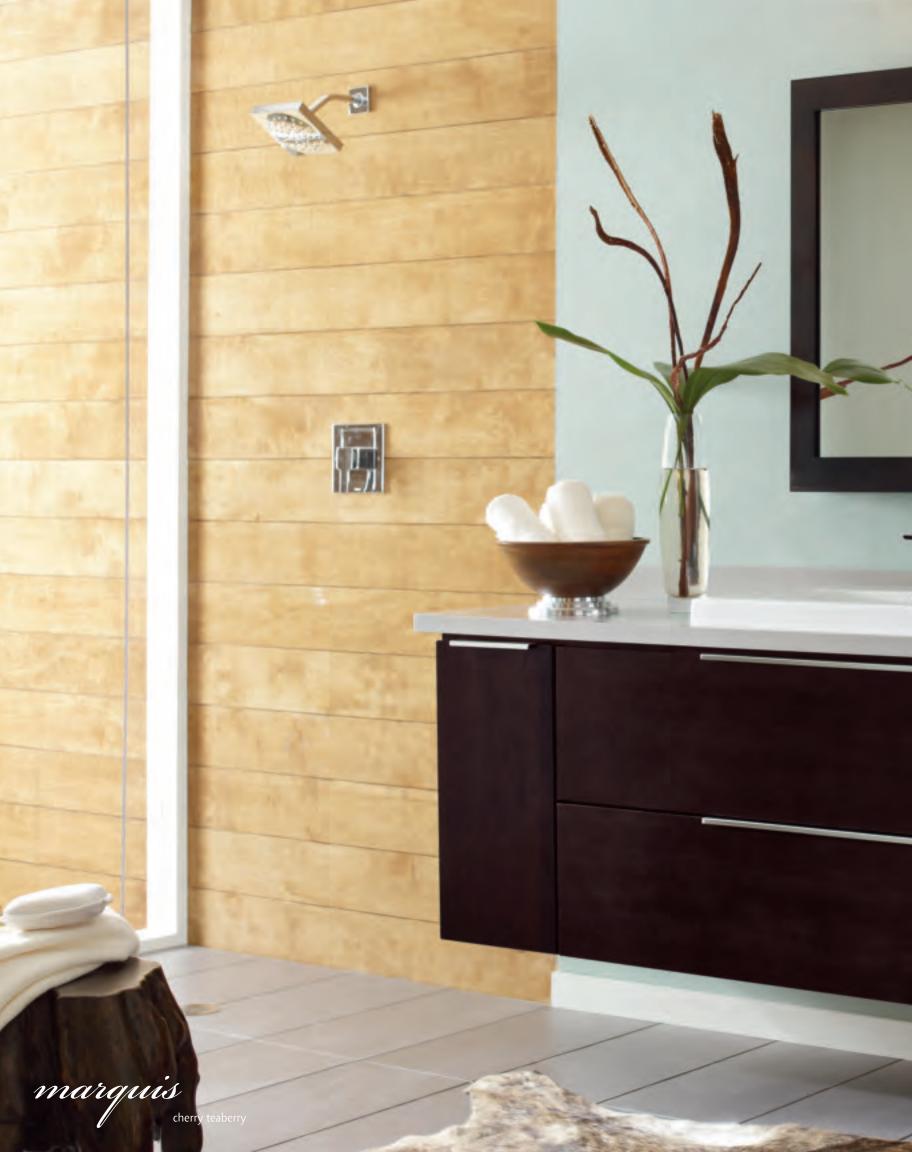

Good morning, beautiful! Greet the day with brilliant surfaces, thoughtful design and the best in organization. Decorá offers customizable options outside and inside the cabinet. Creative slide outs, doored pullouts and plumbing cutouts provide the building blocks for bath design standouts. Talk to your designer to learn about all the possibilities Decorá offers in bath personalization.