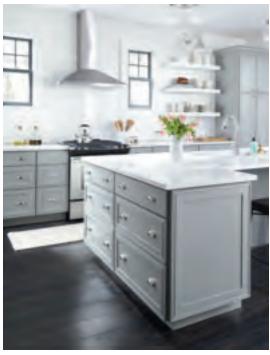

The only rule? Create a look you'll love. With that thought as your guiding principle, throw convention to the side. Thinking of two cabinet colors in the kitchen? How about three? This space starts with the relatively neutral Sherwin-Williams® Mineral Deposit paint color and pairs it with timelessly appealing white. Splashes of green combined with tastefully playful fabric choices bring the space to life.

Customized paint color choices inside and out – another Decorá advantage. Wanting to match the green in that favorite artwork of yours? Love the coral tint of your heirloom china? Decorá can recreate the color that inspires you. Cabinets lit from within add another level of drama and showcase the complementary paint that you choose to customize the interior of your cabinet.