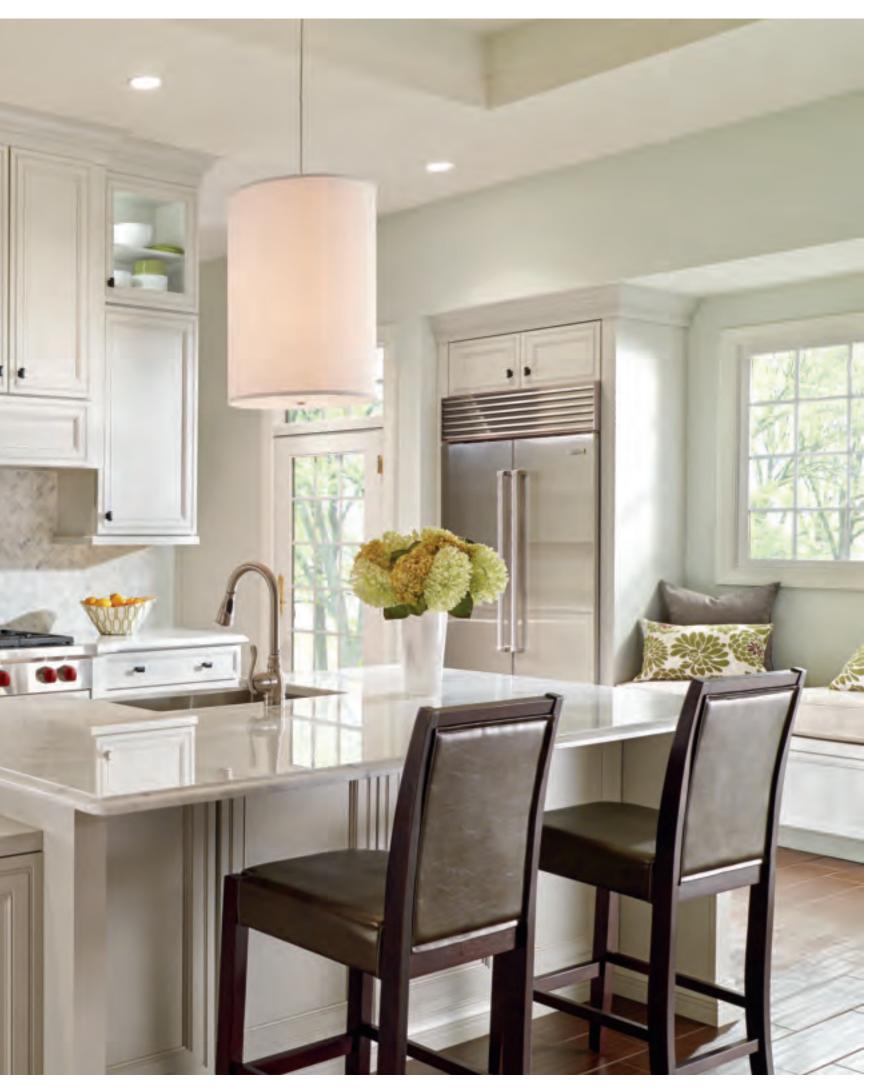

Beauty balanced with function is the ultimate luxury. Here, high functionality and sophisticated style are inseparable. With a gentle color palette and just enough detail to suggest refinemen, this kitchen and accompanying locker area represent style longevity. Thoughtful, customized storage features, builtin niches and generous moulding complement the inset style perfectly.

Beauty and function — find your balance with Decorá, and take your design up a notch by thinking inside the box. Every square inch offers an opportunity to enhance the larger environment by streamlining your work fl w with thoughtful storage solutions. Hands free options go the extra mile for the ultimate in convenience — a hallmark of today's well-equipped kitchen.