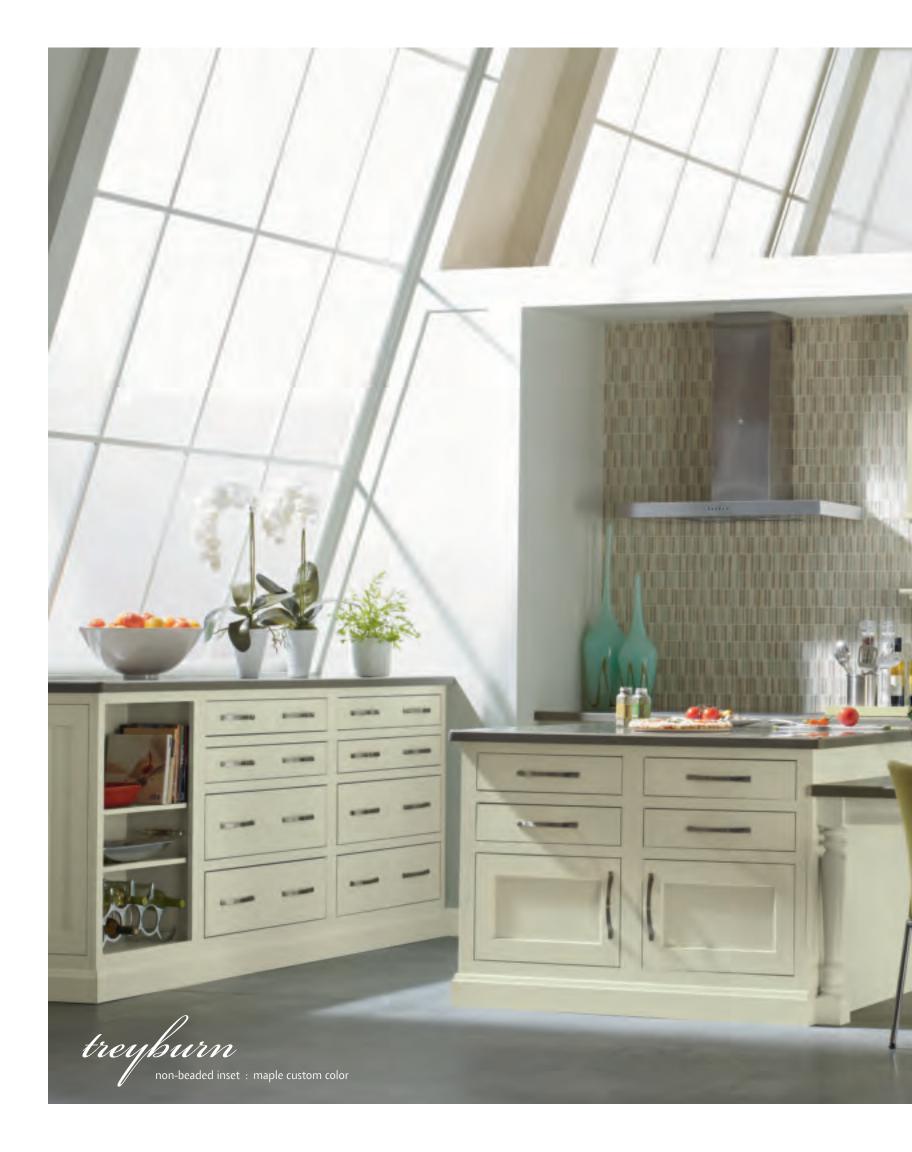

TREYBURN\*

SLAB DRAWER FRONT OPTION

OGOOO

ACOMOOG

WILLSHIRE

For an interactive door style and finish selection guid , visit decoracabinets.com/products

<sup>\*</sup>Style available in multiple outside profile