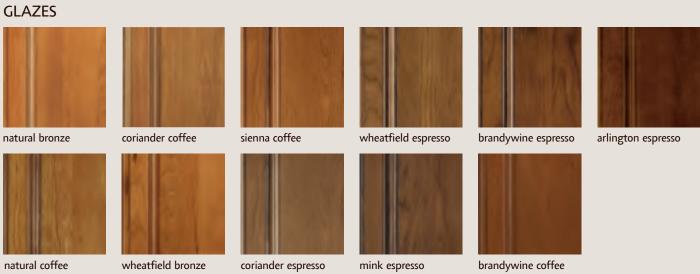

PARAPAN®



## speciality doors



Horizon with Cut for Glass Top and Center Panels











Mission with Cut for Glass Top and Center Panels







### hardware



## linishes



Selecting a finish is the se ond step in this creative process. Finish can mean a traditional wood stain with or without glaze, more colorful semi-translucent stain and glaze combinations, or opaque paints with or without glaze. When layered over various wood types, the color variety is broad and chock full of possibility. Talk with your Decorá designer to understand how wood grain affects color, and peruse our pages and website for color inspiration.

### **ALDER & RUSTIC ALDER FINISHES**

### **STAINS**



### **GLAZES**



### **SPECIALTY FINISHES**



# linishes

### **CHERRY FINISHES**

### **STAINS**





### **SPECIALTY FINISHES**



### **HICKORY FINISHES**

### **STAINS**







### MAPLE FINISHES

### **STAINS**



### **GLAZES**



### **SEMI-TRANSLUCENT**



### **SPECIALTY FINISHES**



\* Not available on Marquis

### OAK & QUARTERSAWN OAK FINISHES

### **STAINS**



### **GLAZES**



### **SEMI-TRANSLUCENT**



### **SPECIALTY FINISHES**



## evolution

Although neutrals continue to be in favor, especially for products like cabinets where we look for style longevity, the definition is evolving thanks to renewed consumer confiden e and the desire to express personal style. Like a clean slate, painted cabinets in tints of white, fresh and bright, hold their spot as the most coveted finish. omplex grays, now turning toward khaki, are also highly sought after, especially in the cont