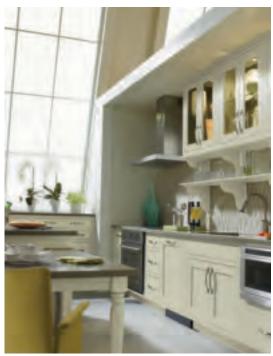

Beauty balanced with function is the ultimate luxury. Here, high functionality and sophisticated style are inseparable. With a gentle color palette and just enough detail to suggest refinemen, this kitchen and accompanying locker area represent style longevity. Thoughtful, customized storage features, builtin niches and generous moulding complement the inset style perfectly.

Beauty and function — find your balance with Decorá, and take your design up a notch by thinking inside the box. Every square inch offers an opportunity to enhance the larger environment by streamlining your work fl w with thoughtful storage solutions. Hands free options go the extra mile for the ultimate in convenience — a hallmark of today's well-equipped kitchen.