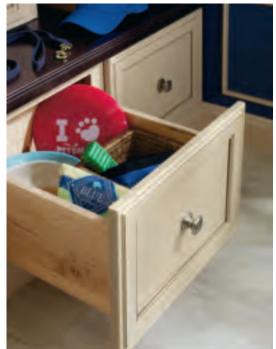

Entry ensembles offer tidy solutions for the hall, mudroom or laundry, transforming underutilized areas into organized artful collections of jackets, backpacks, sports equipment and shoes. Make it the hub for corralling keys, phones and electronic devices, calendar synching and family communications, pet supplies and more. Life runs more smoothly in a well-kept home where everything has its place.