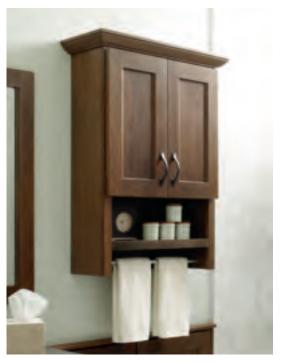

toulan

maple sensible hue (Sherwin Williams<sup>®</sup> color)

A room takes on so much more personality when we get the fundamentals just right, and then exceed them. A clever design can transform an underutilized corner into a dramatic focal point. A splash of unexpected color makes a room come alive. Here we see one bath with four unique cabinet applications. Decorá makes it easy to open your mind to bold new solutions.

Good morning, beautiful! Greet the day with brilliant surfaces, thoughtful design and the best in organization. Decorá offers customizable options outside and inside the cabinet. Creative slide outs, doored pullouts and plumbing cutouts provide the building blocks for bath design standouts. Talk to your designer to learn about all the possibilities Decorá offers in bath personalization.