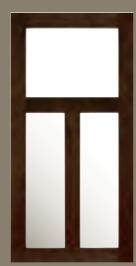

## speciality doors

Horizon with Cut for Glass Top and Center Panels

Mission with Cut for Glass Top and Center Panels