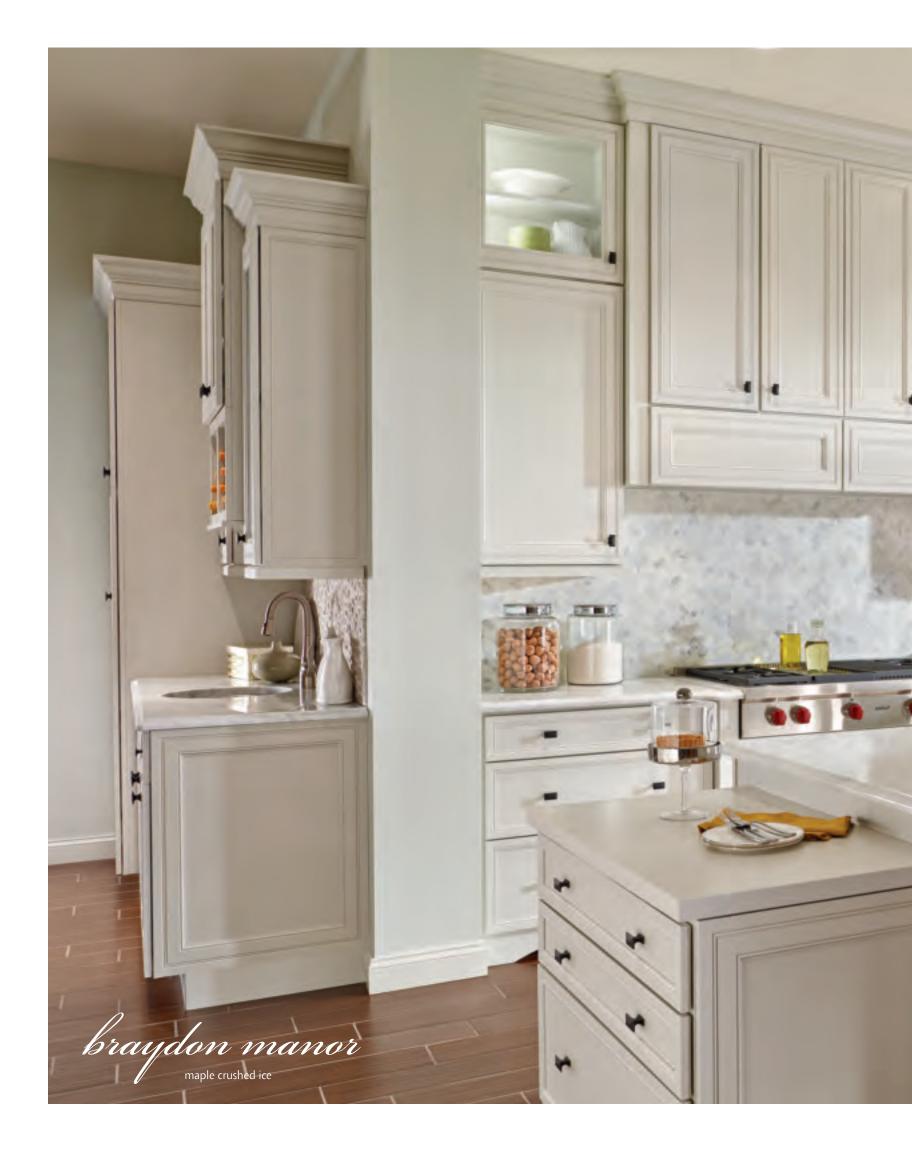

Beauty balanced with function is the ultimate luxury. Here, high functionality and sophisticated style are inseparable. With a gentle color palette and just enough detail to suggest refinemen, this kitchen and accompanying locker area represent style longevity. Thoughtful, customized storage features, builtin niches and generous moulding complement the inset style perfectly.