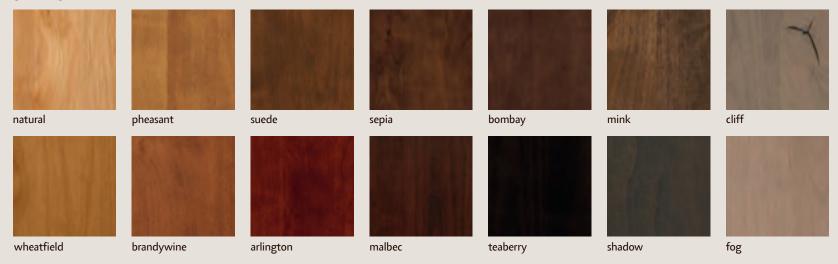

## linishes

Selecting a finish is the se ond step in this creative process. Finish can mean a traditional wood stain with or without glaze, more colorful semi-translucent stain and glaze combinations, or opaque paints with or without glaze. When layered over various wood types, the color variety is broad and chock full of possibility. Talk with your Decorá designer to understand how wood grain affects color, and peruse our pages and website for color inspiration.