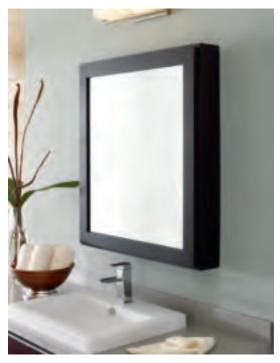

toulan

maple sensible hue (Sherwin Williams<sup>®</sup> color)

A room takes on so much more personality when we get the fundamentals just right, and then exceed them. A clever design can transform an underutilized corner into a dramatic focal point. A splash of unexpected color makes a room come alive. Here we see one bath with four unique cabinet applications. Decorá makes it easy to open your mind to bold new solutions.

Good morning, beautiful! Greet the day with brilliant surfaces, thoughtful design and the best in organization. Decorá offers customizable options outside and inside the cabinet. Creative slide outs, doored pullouts and plumbing cutouts provide the building blocks for bath design standouts. Talk to your designer to learn about all the possibilities Decorá offers in bath personalization.