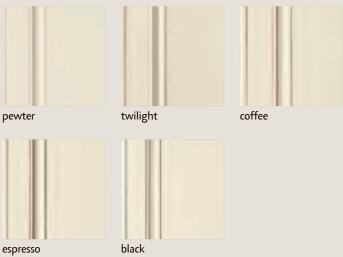

### **GLAZING OPTIONS\***

Coffee, Espresso, Pewter and Twilight Glazes are available on all Color Collection finishes on Maple onl . Black is available on all Color Collection finishes e cept for Jet. (The example above shows the available glazes on Chantille.)