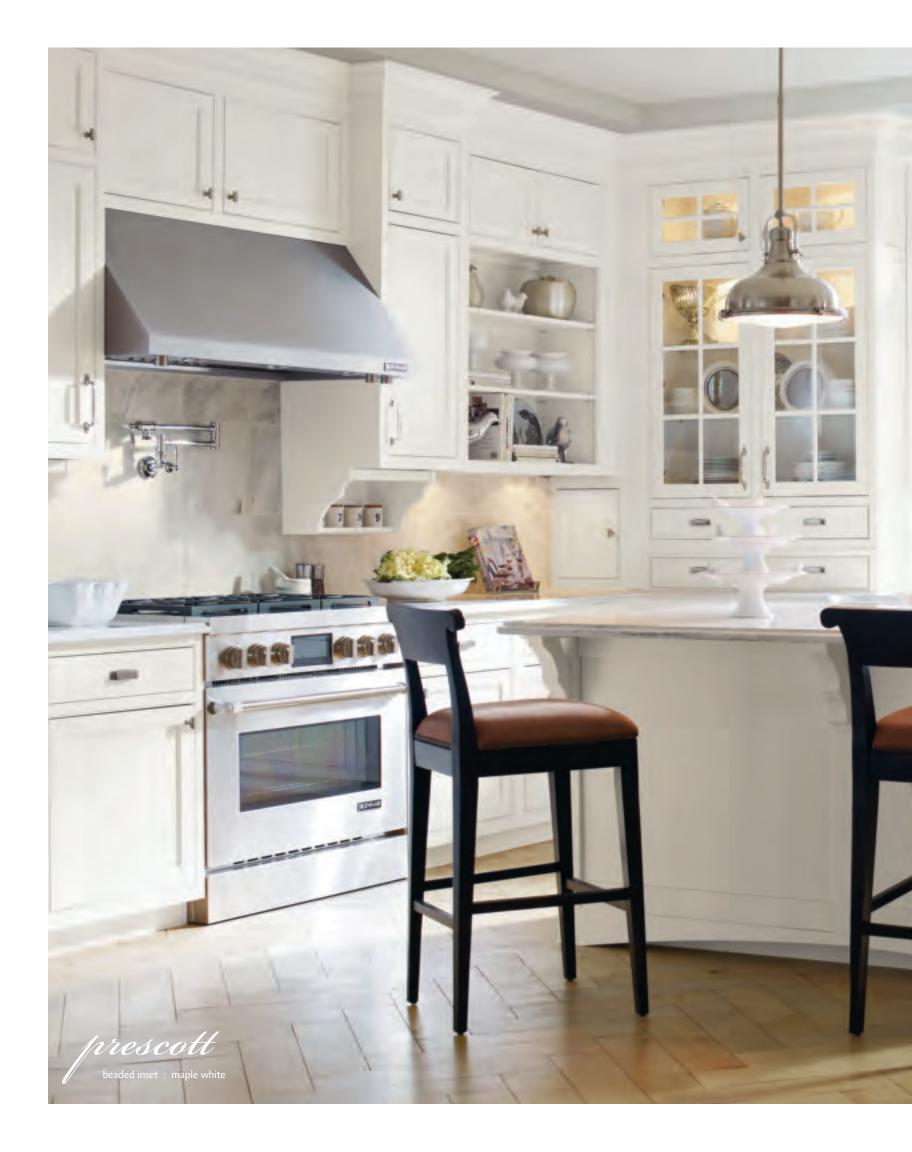

Beauty balanced with function is the ultimate luxury. Here, high functionality and sophisticated style are inseparable. With a gentle color palette and just enough detail to suggest refinemen, this kitchen and accompanying locker area represent style longevity. Thoughtful, customized storage features, builtin niches and generous moulding complement the inset style perfectly.