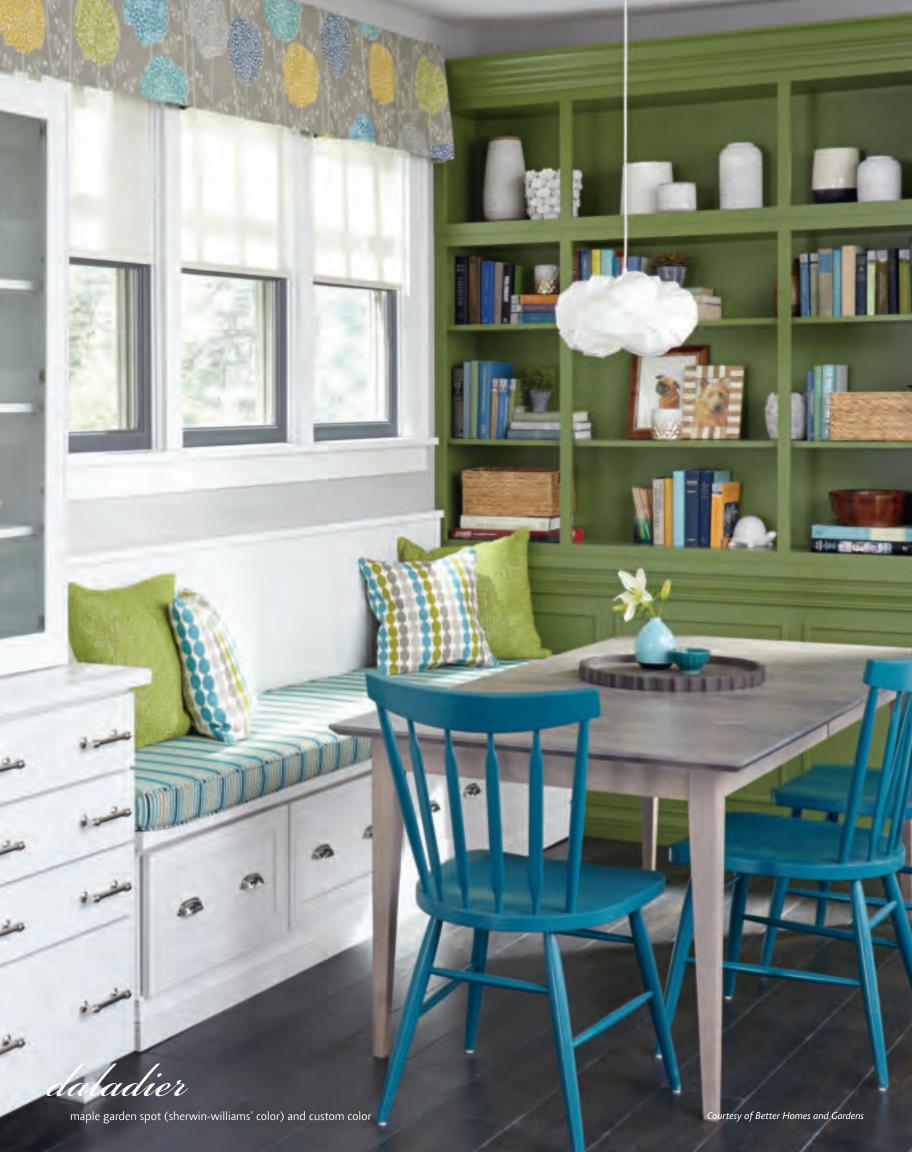

## evolution

Although neutrals continue to be in favor, especially for products like cabinets where we look for style longevity, the definition is evolving thanks to renewed consumer confiden e and the desire to express personal style. Like a clean slate, painted cabinets in tints of white, fresh and bright, hold their spot as the most coveted finish. omplex grays, now turning toward khaki, are also highly sought after, especially in the context of modern, rustic fl vor. The handsome strength of earthy, cool browns ground us to nature, and equally comfortable, soothing tones of blue, ranging from sky to sea to midnight, are easy and relaxed - the perfect backdrop for our busy lives. Pops of accent color, shown here on the hutch, as well as a combination of neutral finishes within a oom, continue to be stylish yet safe ways to add personal fl vor.