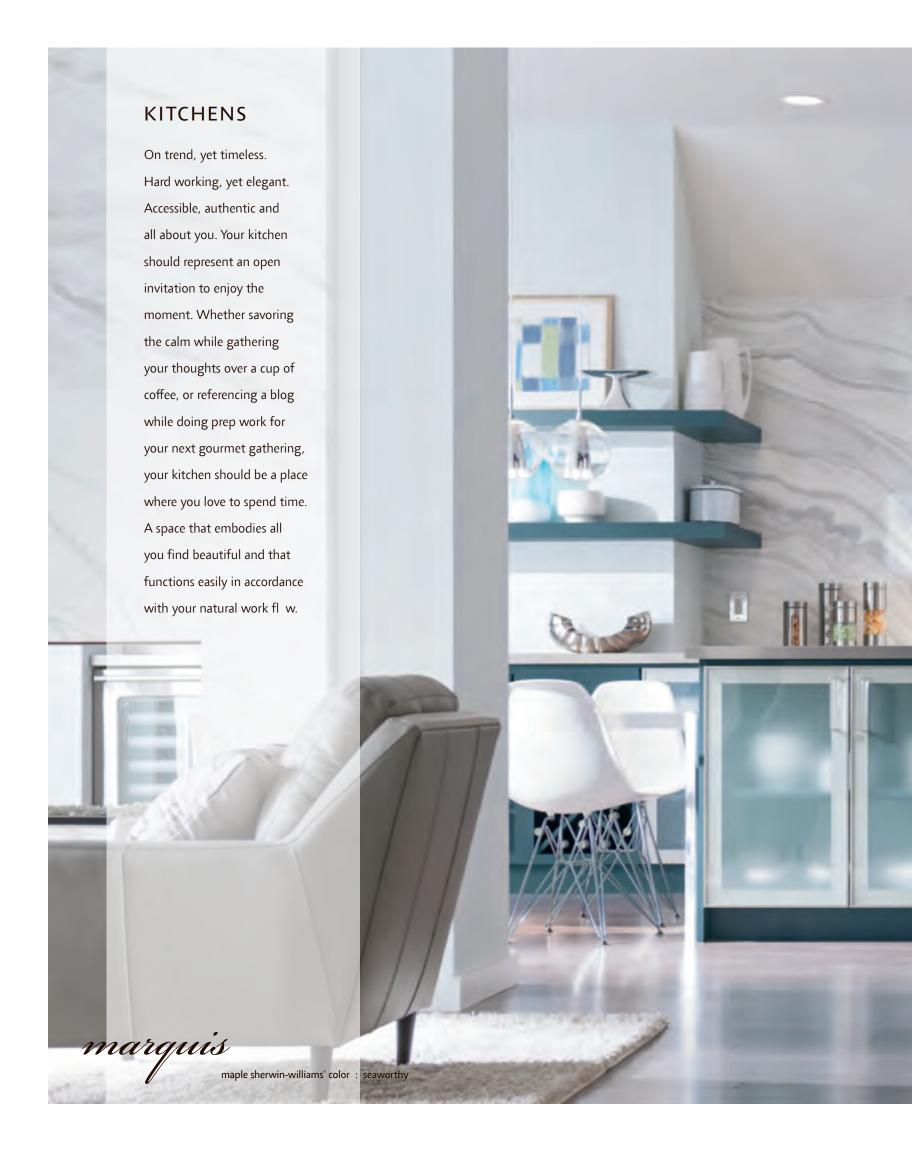

### BATHS AND OTHER ROOMS

Of course the kitchen
is where we all tend to
gravitate. Consider creating
stylish personal retreats and
functional areas of purpose
throughout your home
with sophisticated, custom
solutions from Decorá.
Selecting the perfect door
style, a beautiful finish, and
crafting the right design is an
integral step in assuring that
every space contributes to your
truly comfortable, organized,
well-met home.