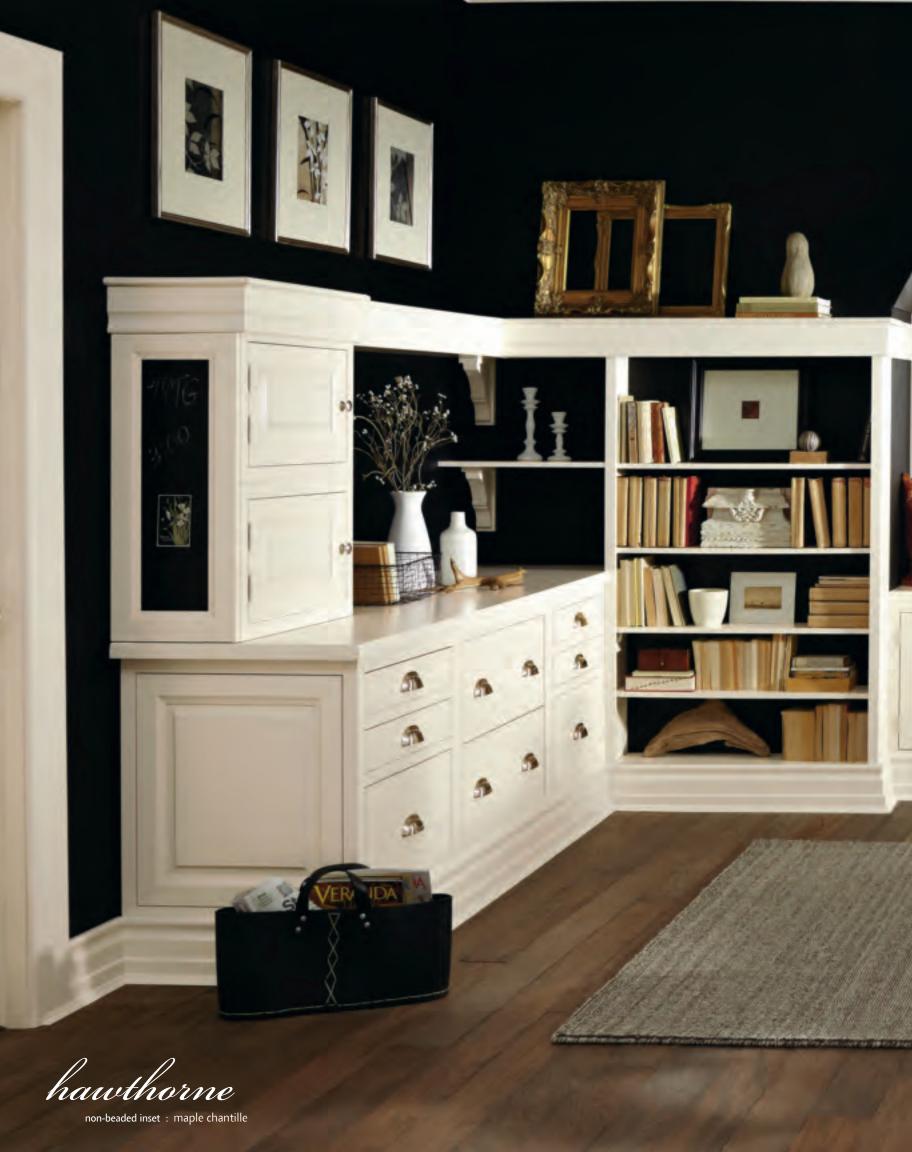

Beauty balanced with function is the ultimate luxury. Here, high functionality and sophisticated style are inseparable. With a gentle color palette and just enough detail to suggest refinemen, this kitchen and accompanying locker area represent style longevity. Thoughtful, customized storage features, builtin niches and generous moulding complement the inset style perfectly.