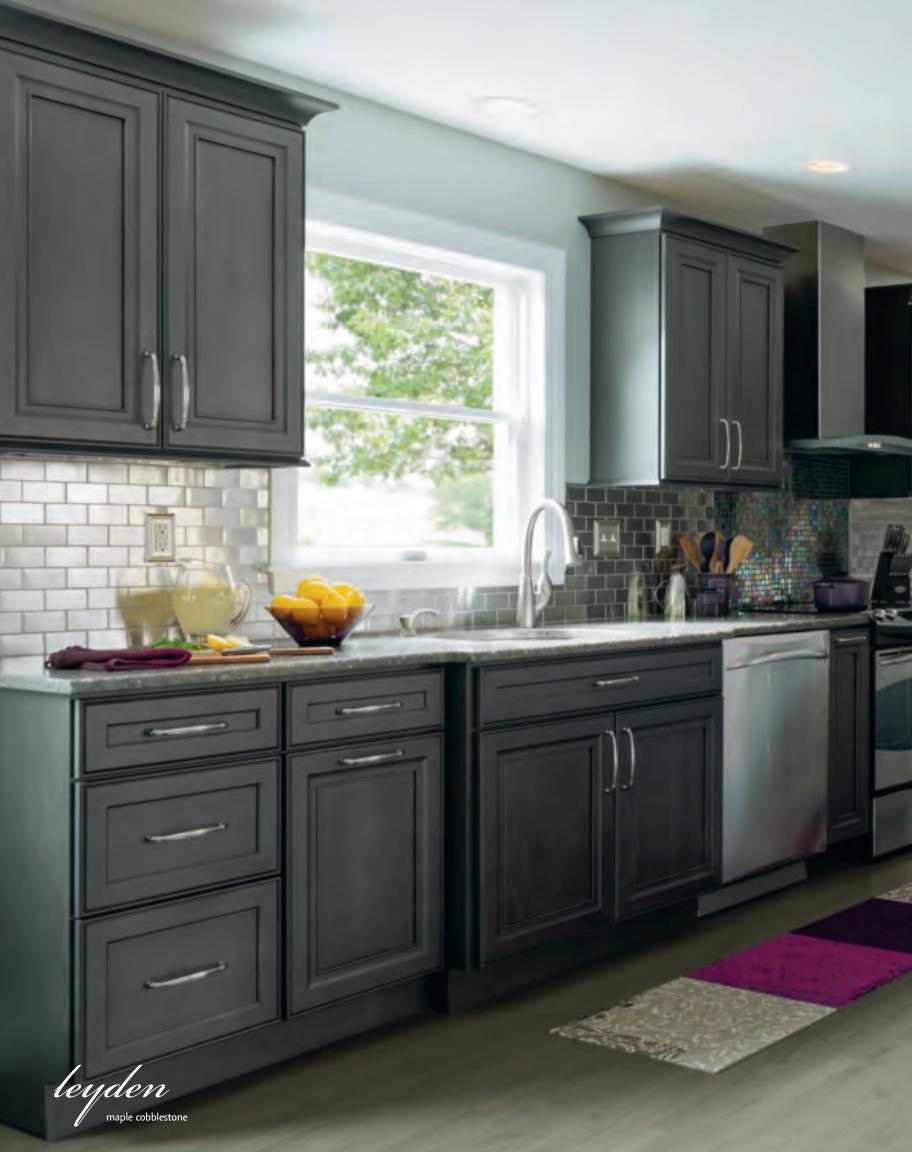

toulan

maple sensible hue (Sherwin Williams<sup>®</sup> color)

A room takes on so much more personality when we get the fundamentals just right, and then exceed them. A clever design can transform an underutilized corner into a dramatic focal point. A splash of unexpected color makes a room come alive. Here we see one bath with four unique cabinet applications. Decorá makes it easy to open your mind to bold new solutions.