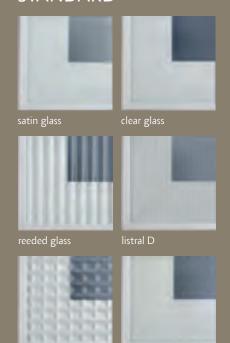

#### **INSERT OPTIONS**

austral glass

master carre glass

While considering the shape of your door, think about adding some metal to the mix. Again, a choice in profile and in this case an insert - makes all the difference.