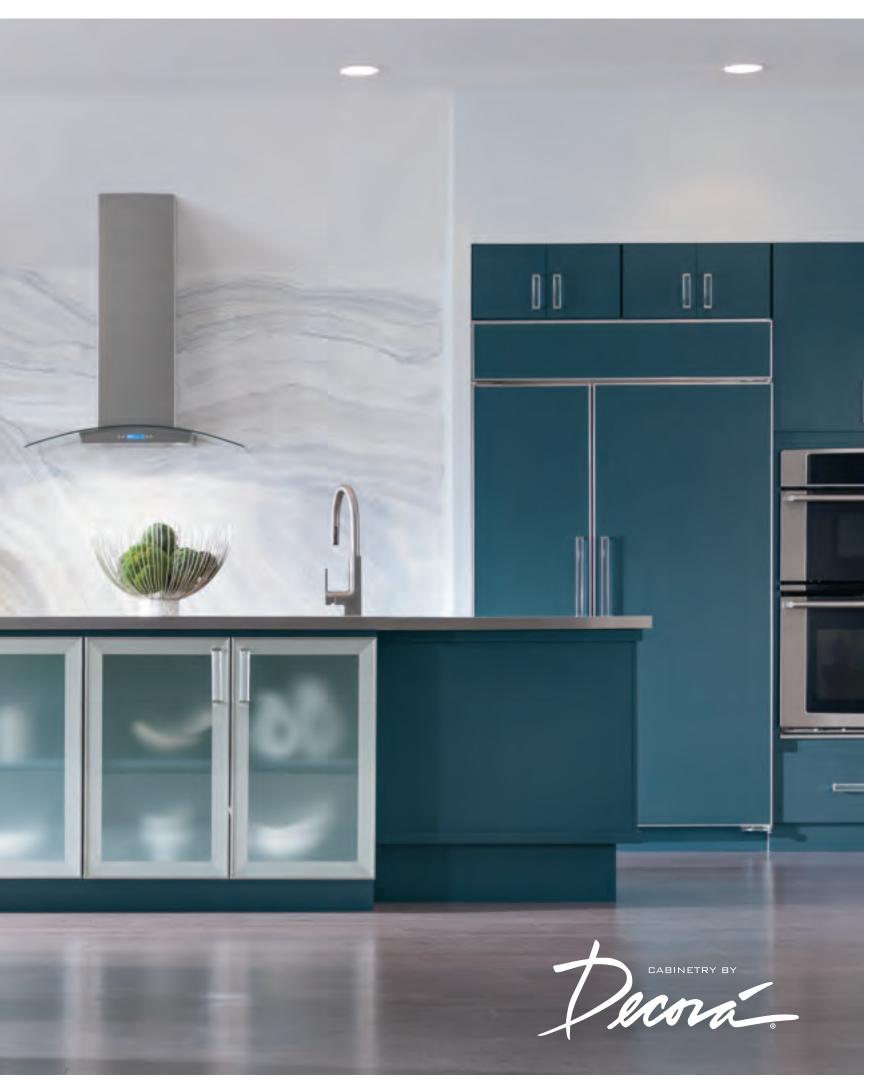

The only rule? Create a look you'll love. With that thought as your guiding principle, throw convention to the side. Thinking of two cabinet colors in the kitchen? How about three? This space starts with the relatively neutral Sherwin-Williams® Mineral Deposit paint color and pairs it with timelessly appealing white. Splashes of green combined with tastefully playful fabric choices bring the space to life.

Customized paint color choices inside and out – another Decorá advantage. Wanting to match the green in that favorite artwork of yours? Love the coral tint of your heirloom china? Decorá can recreate the color that inspires you. Cabinets lit from within add another level of drama and showcase the complementary paint that you choose to customize the interior of your cabinet.