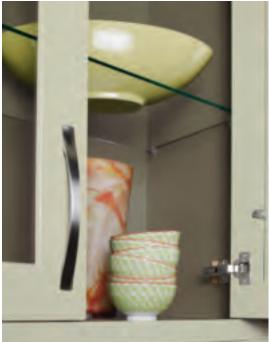

Customized paint color choices inside and out – another Decorá advantage. Wanting to match the green in that favorite artwork of yours? Love the coral tint of your heirloom china? Decorá can recreate the color that inspires you. Cabinets lit from within add another level of drama and showcase the complementary paint that you choose to customize the interior of your cabinet.