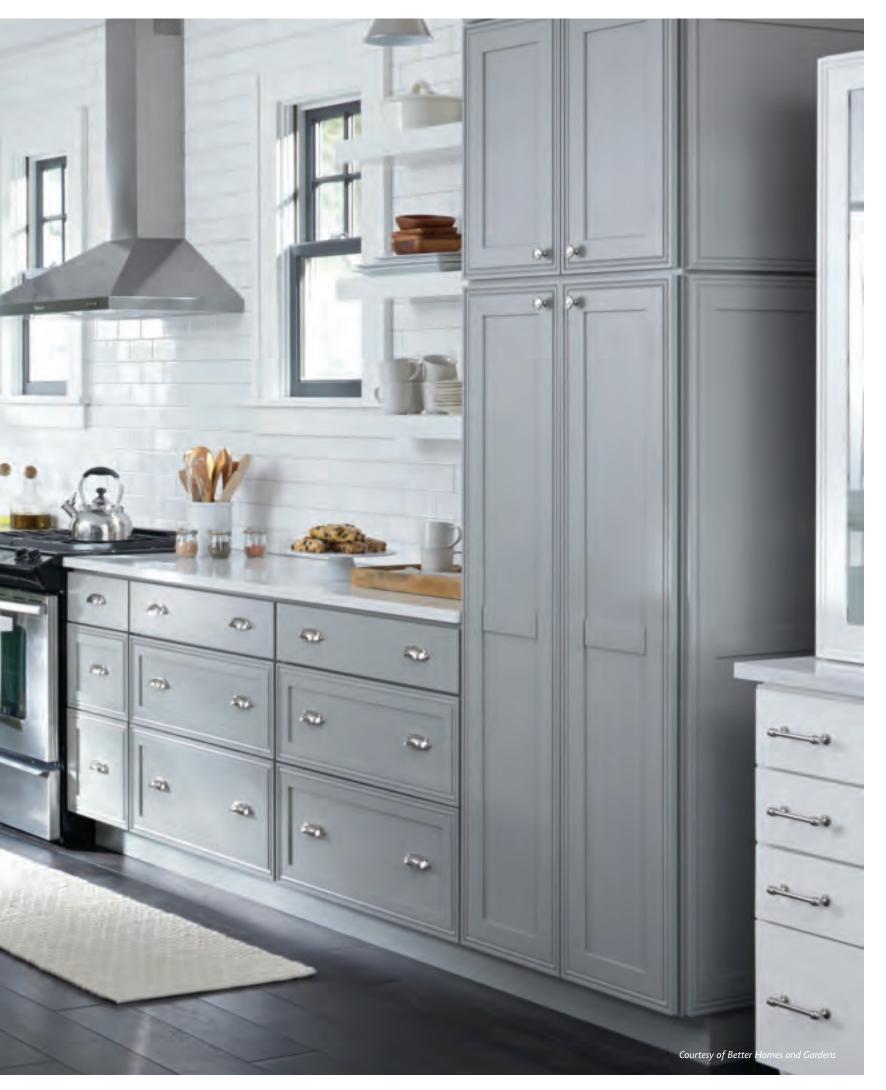

Beauty balanced with function is the ultimate luxury. Here, high functionality and sophisticated style are inseparable. With a gentle color palette and just enough detail to suggest refinemen, this kitchen and accompanying locker area represent style longevity. Thoughtful, customized storage features, builtin niches and generous moulding complement the inset style perfectly.