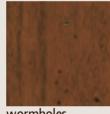

# reserve & reserve plu

Reserve's light distressing uses wormholes, tiny dents and light signs of wear. Reserve Plus adds more aggressive techniques like rasping and splits, artfully blended for a beautifully aged look.

wormholes

dents

rasping

mars & splits