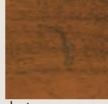

# reserve & reserve plu

Reserve's light distressing uses wormholes, tiny dents and light signs of wear. Reserve Plus adds more aggressive techniques like rasping and splits, artfully blended for a beautifully aged look.

wormholes

dents

rasping

mars & splits