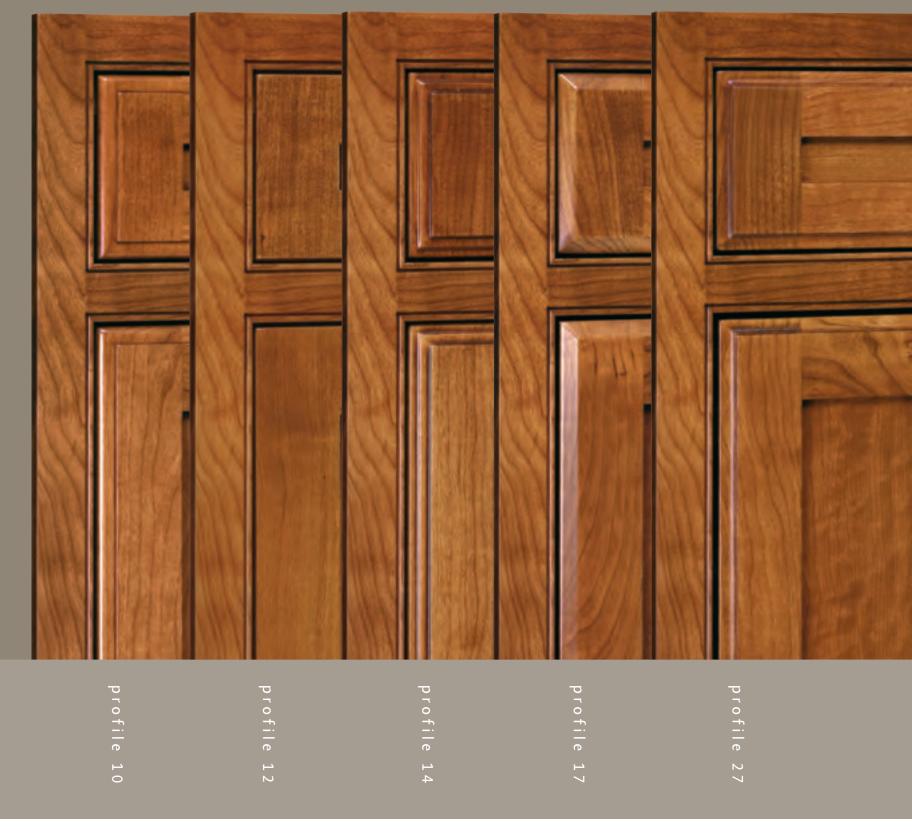

#### STANDARD PROFILE OPTIONS

ofile 10

rofile 1

rofile 1

ofile 17

ofile 18

rofile 2

Taking personalization one step further, we offer a variety of shapes for the outside edge of your cabinet door. Talk to your designer to learn how a simple profile can ompletely change the look of your door style selection.