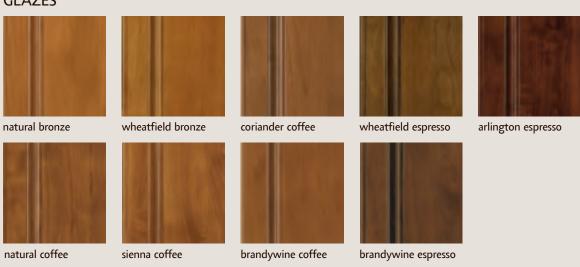

MINUM





**POWDER COAT** 







3FORM® ARCHITECTURAL RESIN















HIGH GLOSS PARAPAN®



## speciality doors



Horizon with Cut for Glass Top and Center Panels











Mission with Cut for Glass Top and Center Panels







### hardware



## linishes



Selecting a finish is the se ond step in this creative process. Finish can mean a traditional wood stain with or without glaze, more colorful semi-translucent stain and glaze combinations, or opaque paints with or without glaze. When layered over various wood types, the color variety is broad and chock full of possibility. Talk with your Decorá designer to understand how wood grain affects color, and peruse our pages and website for color inspiration.

### **ALDER & RUSTIC ALDER FINISHES**

### **STAINS**



### **GLAZES**



### **SPECIALTY FINISHES**



# linishes

### **CHERRY FINISHES**

### **STAINS**





### **SPECIALTY FINISHES**



### **HICKORY FINISHES**

### **STAINS**







### MAPLE FINISHES

### **STAINS**



### **GLAZES**



### **SEMI-TRANSLUCENT**



### **SPECIALTY FINISHES**



\* Not available on Marquis

### OAK & QUARTERSAWN OAK FINISHES

### **STAINS**



### **GLAZES**



### **SEMI-TRANSLUCENT**



### **SPECIALTY FINISHES**



## evolution

Although neutrals continue to be in favor, especially for products like cabinets where we look for style longevity, the definition is evolving thanks to renewed consumer confiden e and the desire to express personal style. Like a clean slate, painted cabinets in tints of white, fresh and bright, hold their spot as the most coveted finish. omple