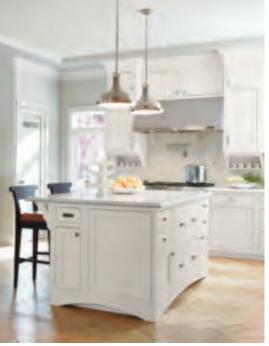

Beauty balanced with function is the ultimate luxury. Here, high functionality and sophisticated style are inseparable. With a gentle color palette and just enough detail to suggest refinemen, this kitchen and accompanying locker area represent style longevity. Thoughtful, customized storage features, builtin niches and generous moulding complement the inset style perfectly.