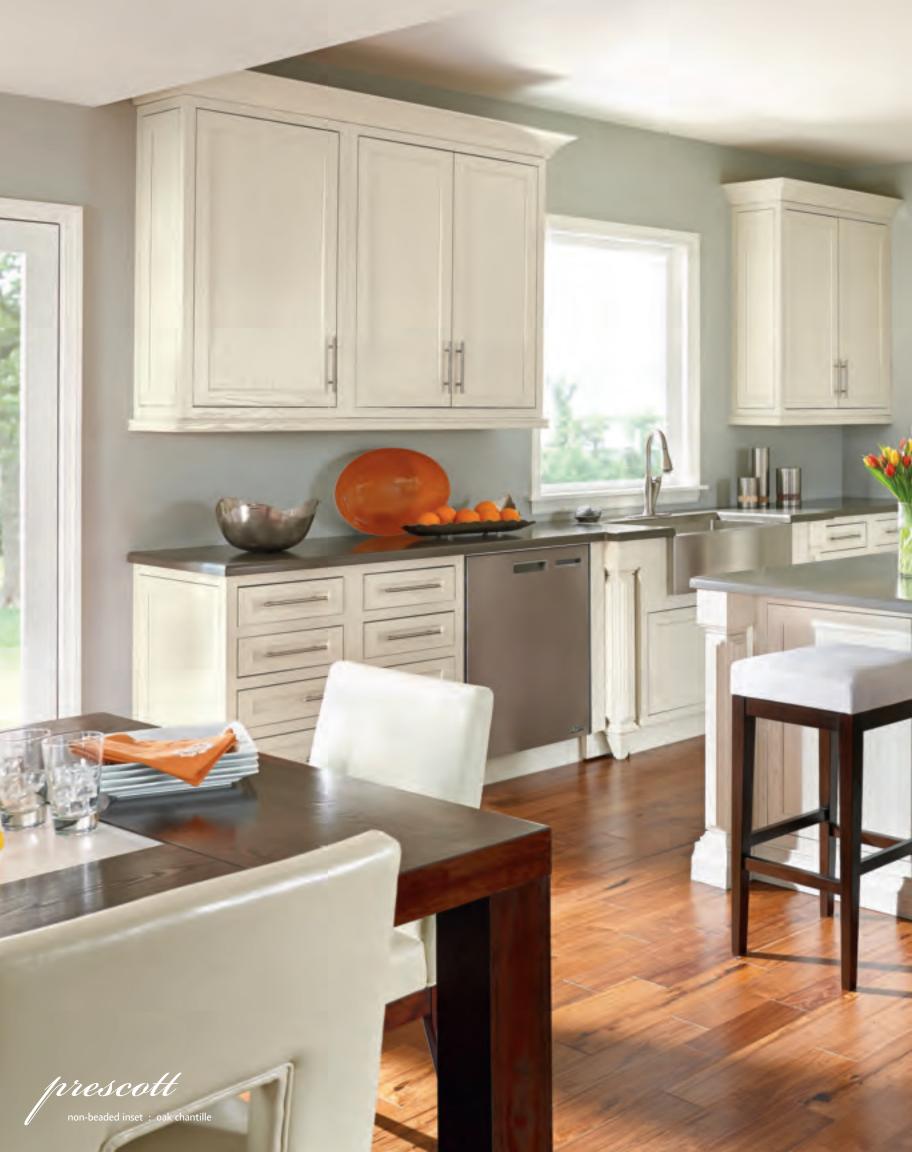

of our construction and the unparalleled quality of our finish. With a selection of door styles ranging from contemporary to traditional, an unparalleled palette of stains and custom paints, a large assortment of luxury storage solutions and a multitude of custom capabilities, you and your Decorá designer have all that's needed to dream up a design that embodies your unique style.



















Beauty balanced with function is the ultimate luxury. Here, high functionality and sophisticated style are inseparable. With a gentle color palette and just enough detail to suggest refinemen, this kitchen and accompanying locker area represent style longevity. Thoughtful, customized storage features, builtin niches and generous moulding complement the inset style perfectly.





































The only rule? Create a look you'll love. With that thought as your guiding principle, throw convention to the side. Thinking of two cabinet colors in the kitchen? How about three? This space starts with the relatively neutral Sherwin-Williams® Mineral Deposit paint color and pairs it with timelessly appealing white. Splashes of green combined with tastefully playful fabric choices bring the space to life.



































Customized paint color choices inside and out – another Decorá advantage. Wanting to match the green in that favorite artwork of yours? Love the coral tint of your heirloom china? Decorá can recreate the color that inspires you. Cabinets lit from within add another level of drama and showcase the complementary paint that you choose to