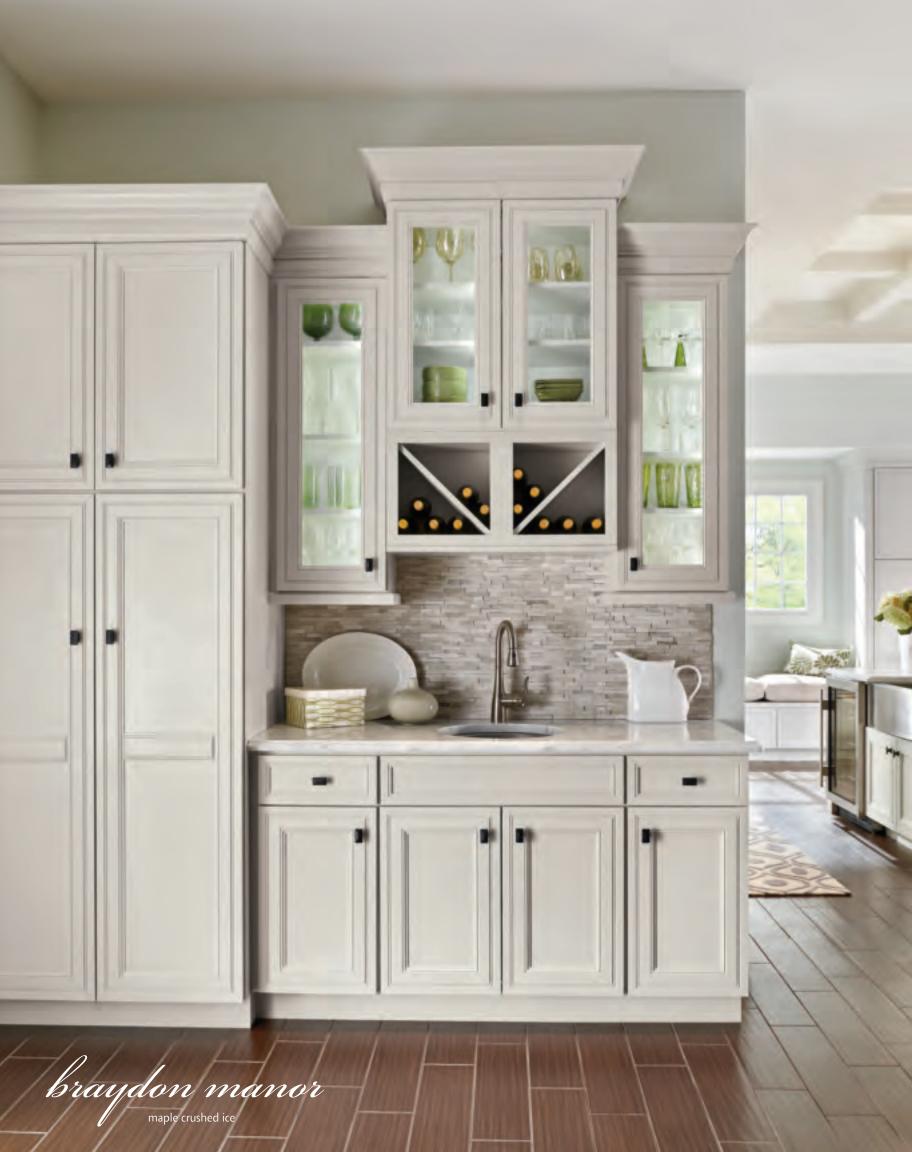

Beauty balanced with function is the ultimate luxury. Here, high functionality and sophisticated style are inseparable. With a gentle color palette and just enough detail to suggest refinemen, this kitchen and accompanying locker area represent style longevity. Thoughtful, customized storage features, builtin niches and generous moulding complement the inset style perfectly.

Customized paint color choices inside and out – another Decorá advantage. Wanting to match the green in that favorite artwork of yours? Love the coral tint of your heirloom china? Decorá can recreate the color that inspires you. Cabinets lit from within add another level of drama and showcase the complementary paint that you choose to customize the interior of your cabinet.