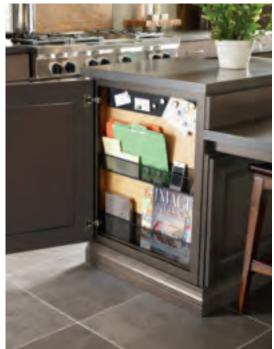

Entry ensembles offer tidy solutions for the hall, mudroom or laundry, transforming underutilized areas into organized artful collections of jackets, backpacks, sports equipment and shoes. Make it the hub for corralling keys, phones and electronic devices, calendar synching and family communications, pet supplies and more. Life runs more smoothly in a well-kept home where everything has its place.