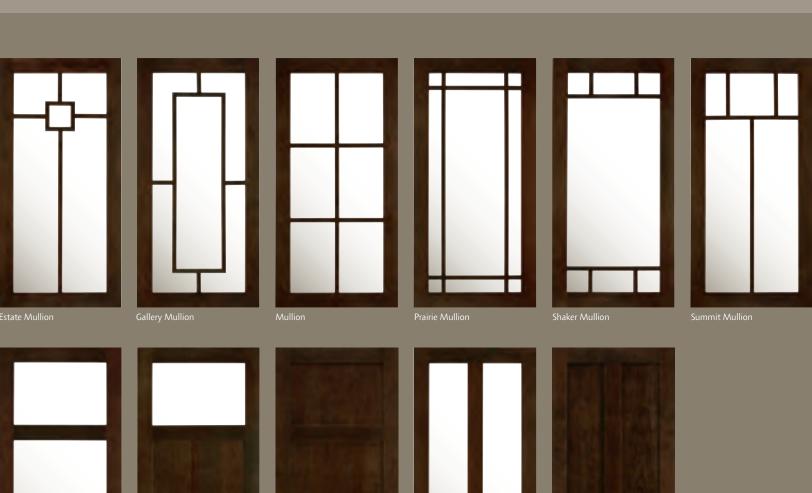

#### DOOR STYLES AND FINISHES

Though we proudly craft our cabinetry right he e in Indiana, our style research and color trend analyses are gathered with a global perspective in mind. We offer a broad, beautiful palette of colors representing an entire spectrum of wood tones and glazes that echo trends from around the world. Mindful of your investment dollar, our style sights are set on the long term appeal, quality and performance that you desire. See where Decorá can take you.

## door styles

AIREDALE **AGG**0000B

ARTISAN\* **@@@@@@** 

ARTISAN\* 5-PIECE DRAWER FRONT OPTION **AGG**0000B

AVIGNON\* 

DALADIER **ACO**0000

DALADIER SLAB DRAWER FRONT OPTION **AGG**0000B

DAVENPORT 

GALLERIA **AGG**0000

For an interactive door style and finish selection guid , visit decoracabinets.com/products

<sup>\*</sup>Style available in multiple outside profiles

Creating a unique space filled with beautiful cabinetry is simple when ou pare it down to three easy steps.