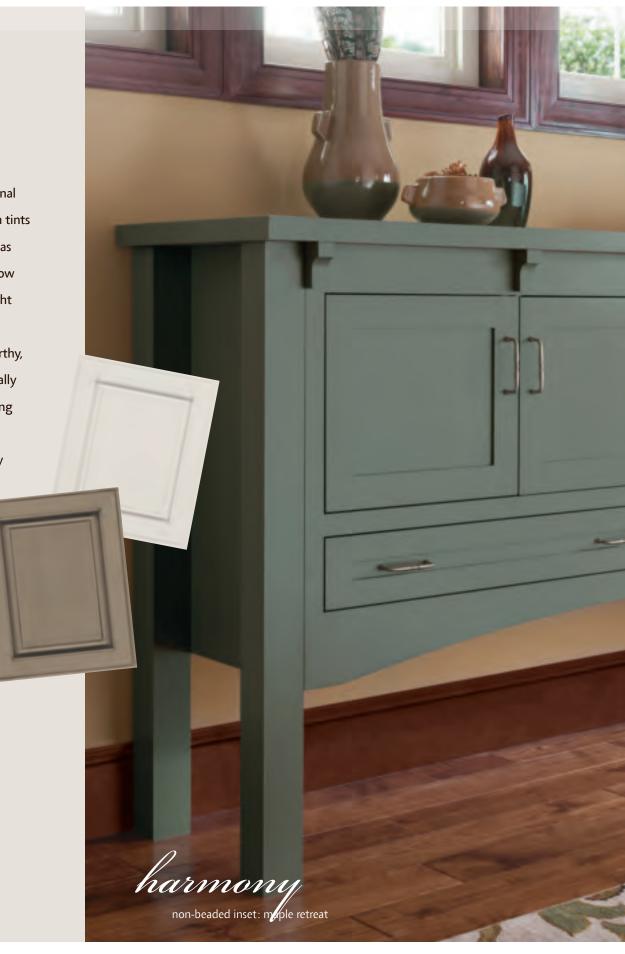

## evolution

Although neutrals continue to be in favor, especially for products like cabinets where we look for style longevity, the definition is evolving thanks to renewed consumer confiden e and the desire to express personal style. Like a clean slate, painted cabinets in tints of white, fresh and bright, hold their spot as the most coveted finish. omplex grays, now turning toward khaki, are also highly sought after, especially in the context of modern, rustic fl vor. The handsome strength of earthy, cool browns ground us to nature, and equally comfortable, soothing tones of blue, ranging from sky to sea to midnight, are easy and relaxed - the perfect backdrop for our busy lives. Pops of accent color, shown here on the hutch, as well as a combination of neutral finishes within a oom, continue to be stylish yet safe ways to add personal fl vor.