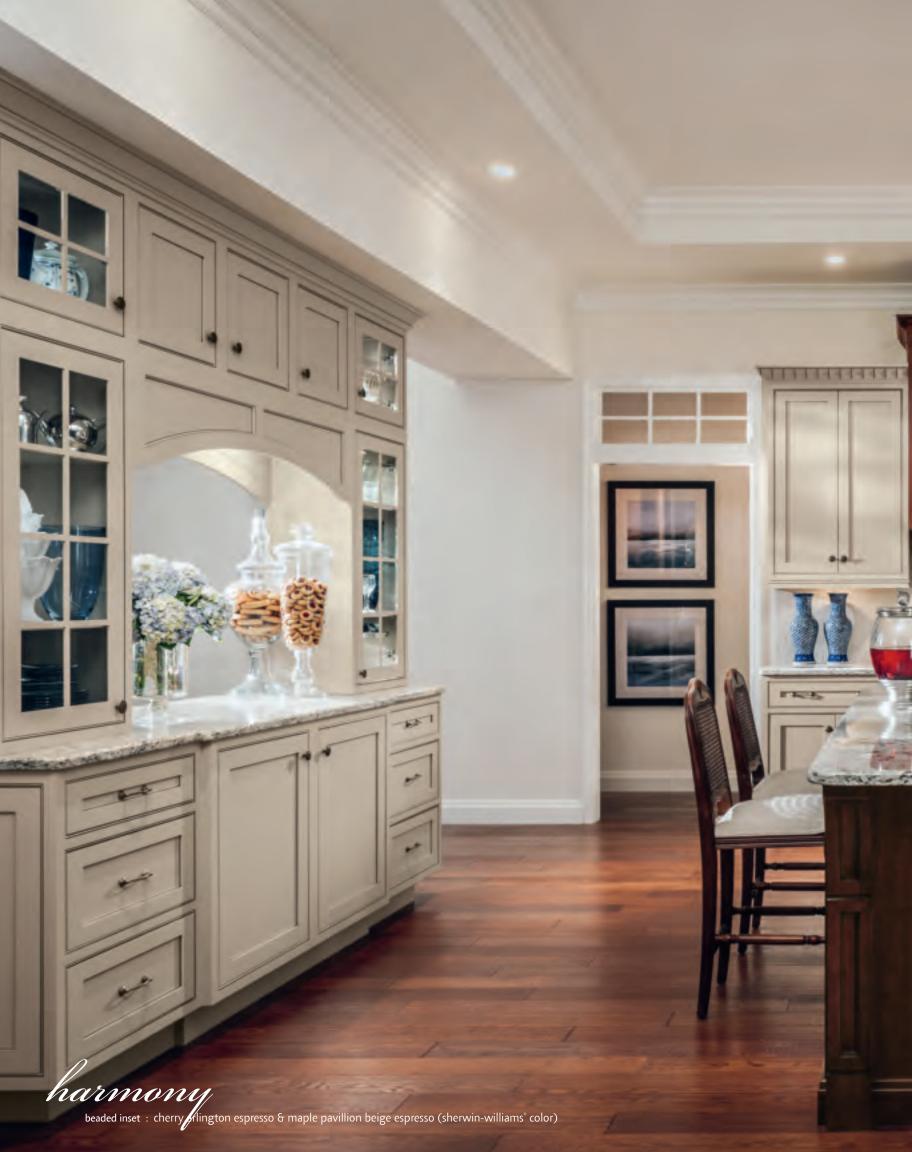

Beauty balanced with function is the ultimate luxury. Here, high functionality and sophisticated style are inseparable. With a gentle color palette and just enough detail to suggest refinemen, this kitchen and accompanying locker area represent style longevity. Thoughtful, customized storage features, builtin niches and generous moulding complement the inset style perfectly.