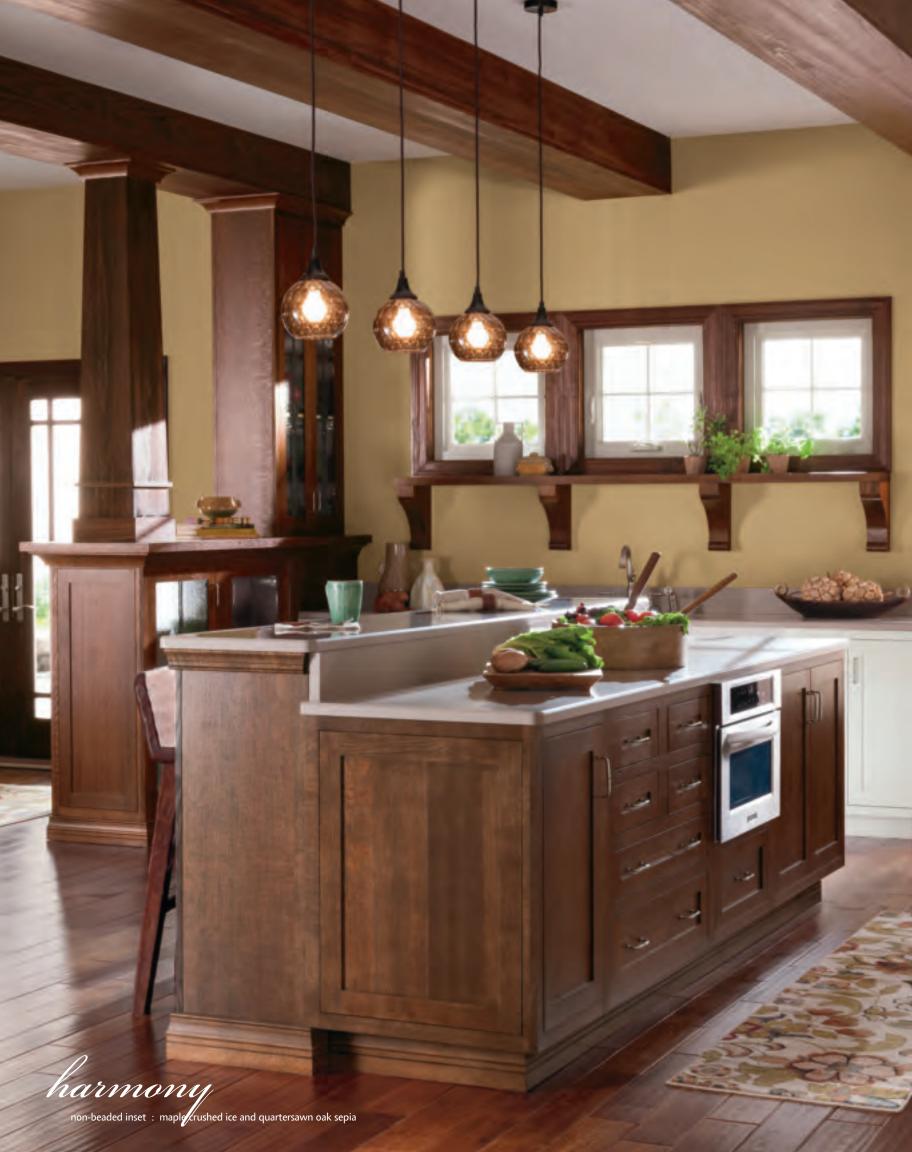

ess of our construction and the unparalleled quality of our finish. With a selection of door styles ranging from contemporary to traditional, an unparalleled palette of stains and custom paints, a large assortment of luxury storage solutions and a multitude of custom capabilities, you and your Decorá designer have all that's needed to dream up a design that embodies your unique style.



















Beauty balanced with function is the ultimate luxury. Here, high functionality and sophisticated style are inseparable. With a gentle color palette and just enough detail to suggest refinemen, this kitchen and accompanying locker area represent style longevity. Thoughtful, customized storage features, builtin niches and generous moulding complement the inset style perfectly.





































The only rule? Create a look you'll love. With that thought as your guiding principle, throw convention to the side. Thinking of two cabinet colors in the kitchen? How about three? This space starts with the relatively neutral Sherwin-Williams® Mineral Deposit paint color and pairs it with timelessly appealing white. Splashes of green combined with tastefully playful fabric choices bring the space to life.



































Customized paint color choices inside and out – another Decorá advantage. Wanting to match the green in that favorite artwork of yours? Love the coral tint of your heirloom china? Decorá can recreate the color that inspires you. Cabinets lit from within add another level of drama and showcase the complementary paint that you choose