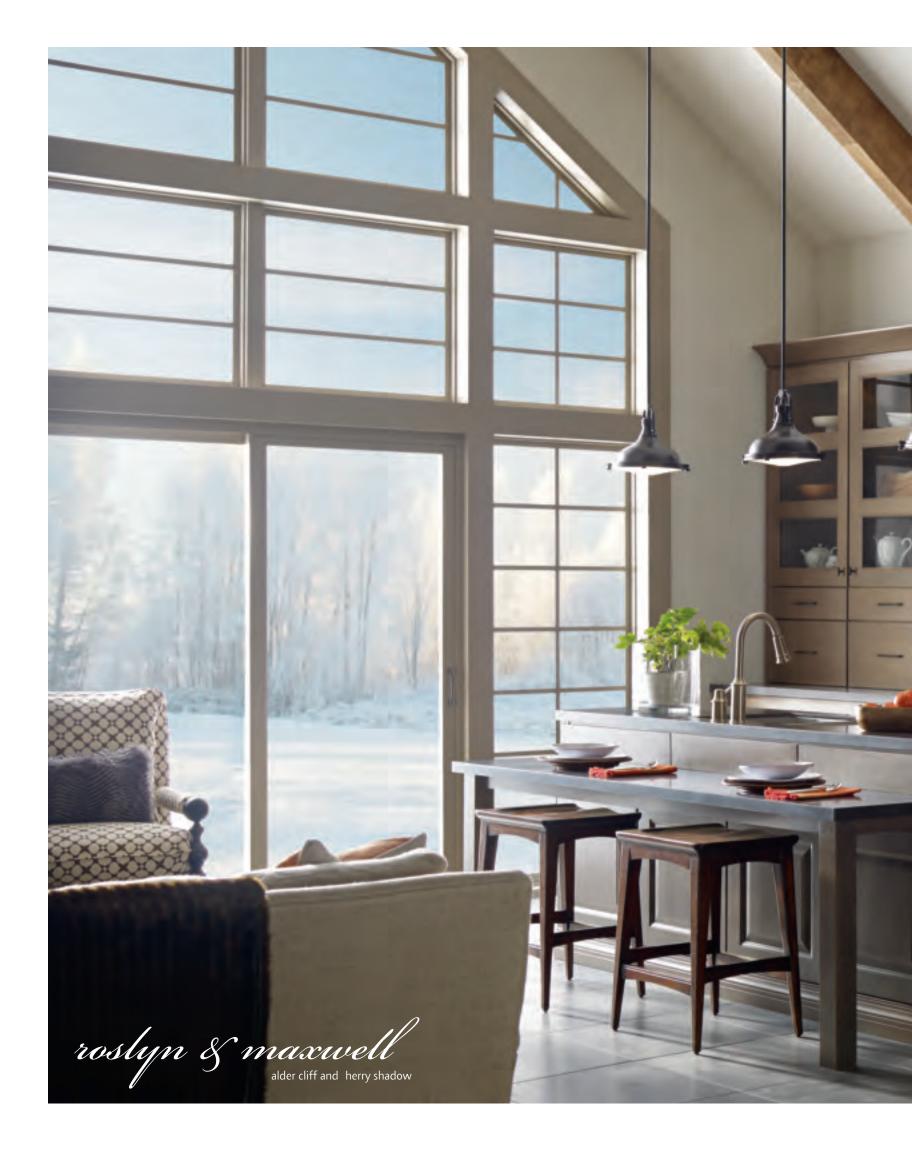

ith that thought as your guiding principle, throw convention to the side. Thinking of two cabinet colors in the kitchen? How about three? This space starts with the relatively neutral Sherwin-Williams® Mineral Deposit paint color and pairs it with timelessly appealing white. Splashes of green combined with tastefully playful fabric choices bring the space to life.



































Customized paint color choices inside and out – another Decorá advantage. Wanting to match the green in that favorite artwork of yours? Love the coral tint of your heirloom china? Decorá can recreate the color that inspires you. Cabinets lit from within add another level of drama and showcase the complementary paint that you choose to customize the interior of your cabinet.

































Beauty and function — find your balance with Decorá, and take your design up a notch by thinking inside the box. Every square inch offers an opportunity to enhance the larger environment by streamlining your work fl w with thoughtful storage solutions. Hands free options go the extra mile for the ultimate in convenience — a hallmark of today's well-equipped kitchen.











### BATHS AND OTHER ROOMS

Of course the kitchen
is where we all tend to
gravitate. Consider creating
stylish personal retreats and
functional areas of purpose
throughout your home
with sophisticated, custom
solutions from Decorá.
Selecting the perfect door
style, a beautiful finish, and
crafting the right design is an
integral step in assuring that
every space contributes to your
truly comfortable, organ