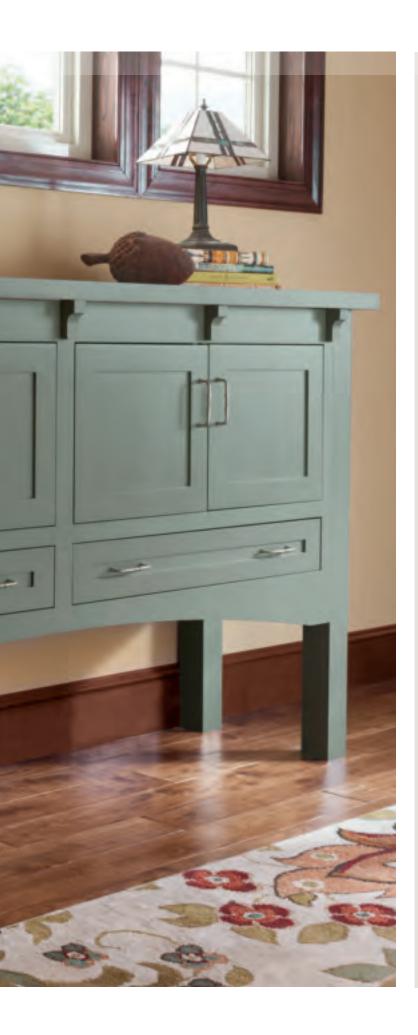

The only rule? Create a look you'll love. With that thought as your guiding principle, throw convention to the side. Thinking of two cabinet colors in the kitchen? How about three? This space starts with the relatively neutral Sherwin-Williams® Mineral Deposit paint color and pairs it with timelessly appealing white. Splashes of green combined with tastefully playful fabric choices bring the space to life.

Customized paint color choices inside and out – another Decorá advantage. Wanting to match the green in that favorite artwork of yours? Love the coral tint of your heirloom china? Decorá can recreate the color that inspires you. Cabinets lit from within add another level of drama and showcase the complementary paint that you choose to customize the interior of your cabinet.