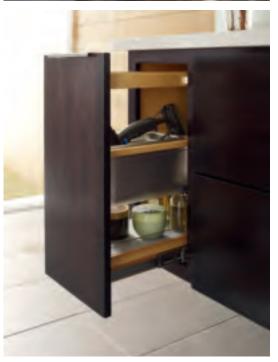

Good morning, beautiful! Greet the day with brilliant surfaces, thoughtful design and the best in organization. Decorá offers customizable options outside and inside the cabinet. Creative slide outs, doored pullouts and plumbing cutouts provide the building blocks for bath design standouts. Talk to your designer to learn about all the possibilities Decorá offers in bath personalization.