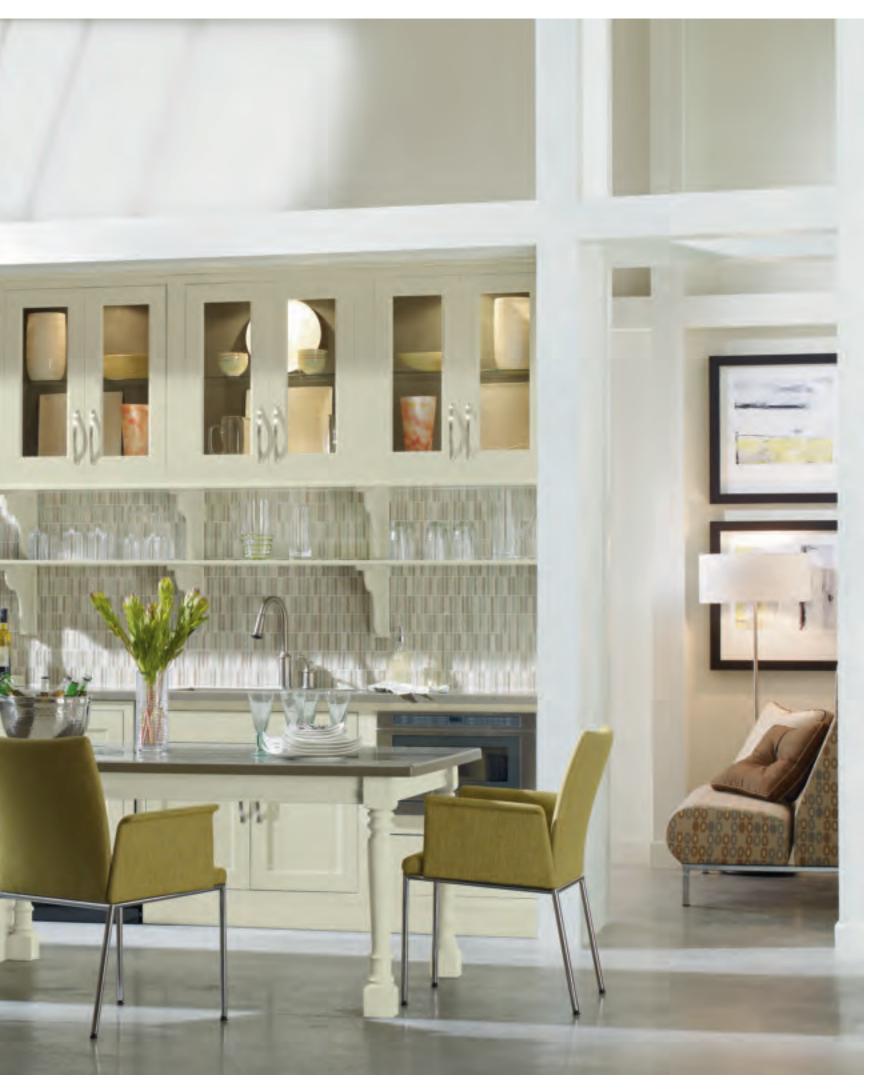

xury. Here, high functionality and sophisticated style are inseparable. With a gentle color palette and just enough detail to suggest refinemen, this kitchen and accompanying locker area represent style longevity. Thoughtful, customized storage features, builtin niches and generous moulding complement the inset style perfectly.





































The only rule? Create a look you'll love. With that thought as your guiding principle, throw convention to the side. Thinking of two cabinet colors in the kitchen? How about three? This space starts with the relatively neutral Sherwin-Williams® Mineral Deposit paint color and pairs it with timelessly appealing white. Splashes of green combined with tastefully playful fabric choices bring the space to life.



































Customized paint color choices inside and out – another Decorá advantage. Wanting to match the green in that favorite artwork of yours? Love the coral tint of your heirloom china? Decorá can recreate the color that inspires you. Cabinets lit from within add another level of drama and showcase the complementary paint that you choose to customize the interior of your cabinet.

































Beauty and function — find your balance with Decorá, and take your design up a notch by thinking inside the box. Every square inch offers an opportunity to enhance the larger environment by streamlining your work fl w with thoughtful storage solutions. Hands free options go the extra mile for the ultimate in convenience — a hallmark of today's well-equipped kitchen.