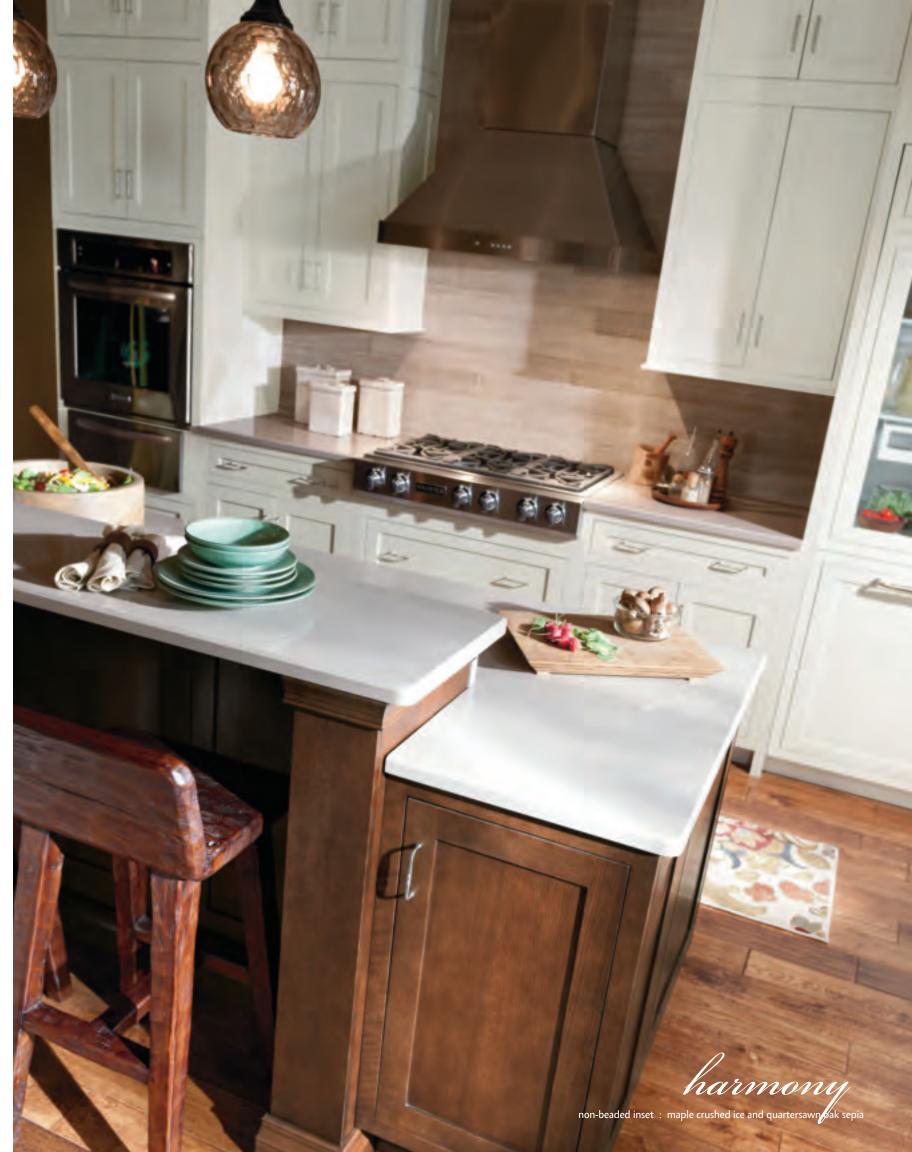

Beauty balanced with function is the ultimate luxury. Here, high functionality and sophisticated style are inseparable. With a gentle color palette and just enough detail to suggest refinemen, this kitchen and accompanying locker area represent style longevity. Thoughtful, customized storage features, builtin niches and generous moulding complement the inset style perfectly.