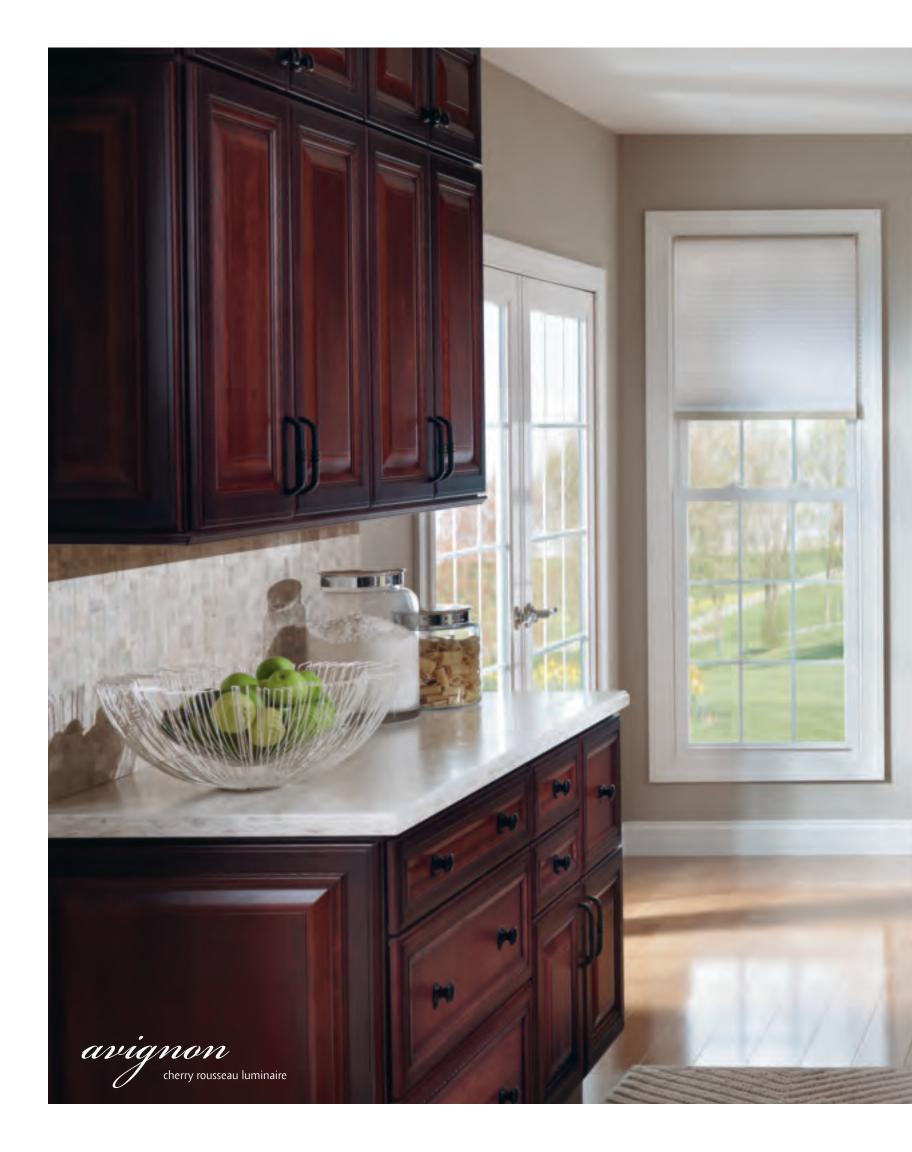

## door styles

AIREDALE **AGG**0000B

ARTISAN\* **@@@@@@** 

ARTISAN\* 5-PIECE DRAWER FRONT OPTION **AGG**0000B

AVIGNON\* 

DALADIER **ACO**0000

DALADIER SLAB DRAWER FRONT OPTION **AGG**0000B

DAVENPORT 