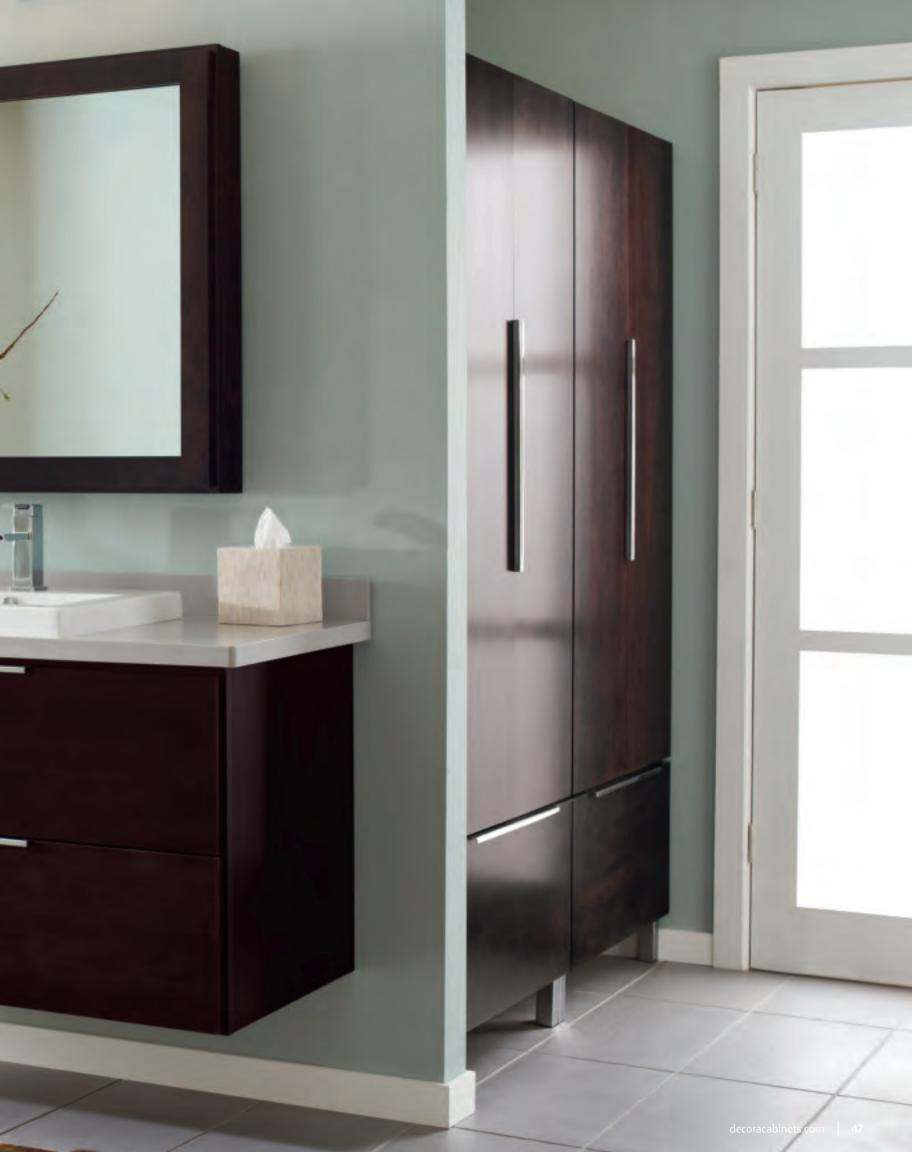

Good morning, beautiful! Greet the day with brilliant surfaces, thoughtful design and the best in organization. Decorá offers customizable options outside and inside the cabinet. Creative slide outs, doored pullouts and plumbing cutouts provide the building blocks for bath design standouts. Talk to your designer to learn about all the possibilities Decorá offers in bath personalization.