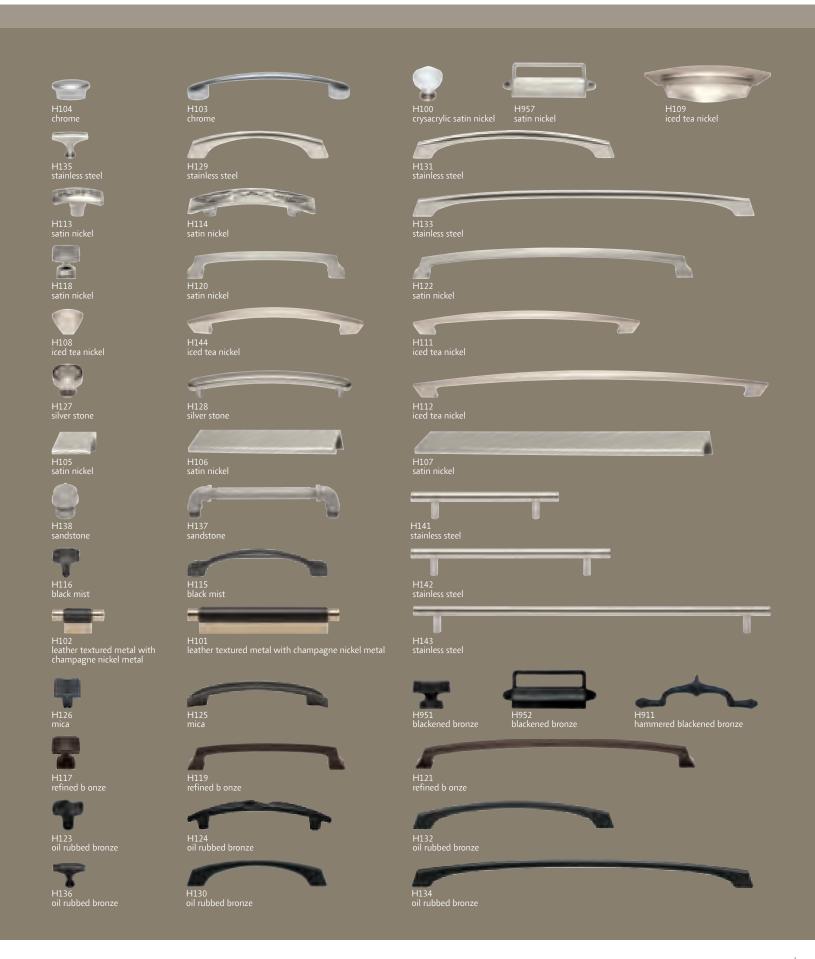

a variety of shapes for the outside edge of your cabinet door. Talk to your designer to learn how a simple profile can ompletely change the look of your door style selection.

#### INSET PROFILE OPTIONS



## aluminum frame door options

#### **PROFILE OPTIONS**



#### **INSERT OPTIONS**



austral glass



master carre glass







While considering the shape of your door, think about adding some metal to the mix. Again, a choice in profile and in this case an insert - makes all the difference.

#### **PROFILE FINISHES**

#### ANODIZED ALUMINUM





**POWDER COAT** 







3FORM® ARCHITECTURAL RESIN















HIGH GLOSS PARAPAN®



## speciality doors



Horizon with Cut for Glass Top and Center Panels











Mission with Cut for Glass Top and Center Panels







### hardware



## linishes



Selecting a finish is the se ond step in this creative process. Finish can mean a traditional wood stain with or without glaze, more colorful semi-translucent stain and glaze combinations, or opaque paints with or without glaze. When layered over various wood types, the color variety is broad and chock full of possibility. Talk with your Decorá designer to understand how wood grain affects color, and peruse our pages and website for color inspiration.

### **ALDER & RUSTIC ALDER FINISHES**

### **STAINS**



### **GLAZES**



### **SPECIALTY FINISHES**



# linishes

### **CHERRY FINISHES**

### **STAINS**





### **SPECIALTY FINISHES**



### **HICKORY FINISHES**

### **STAINS**







### MAPLE FINISHES

### **STAINS**



### **GLAZES**



### **SEMI-TRANSLUCENT**



##