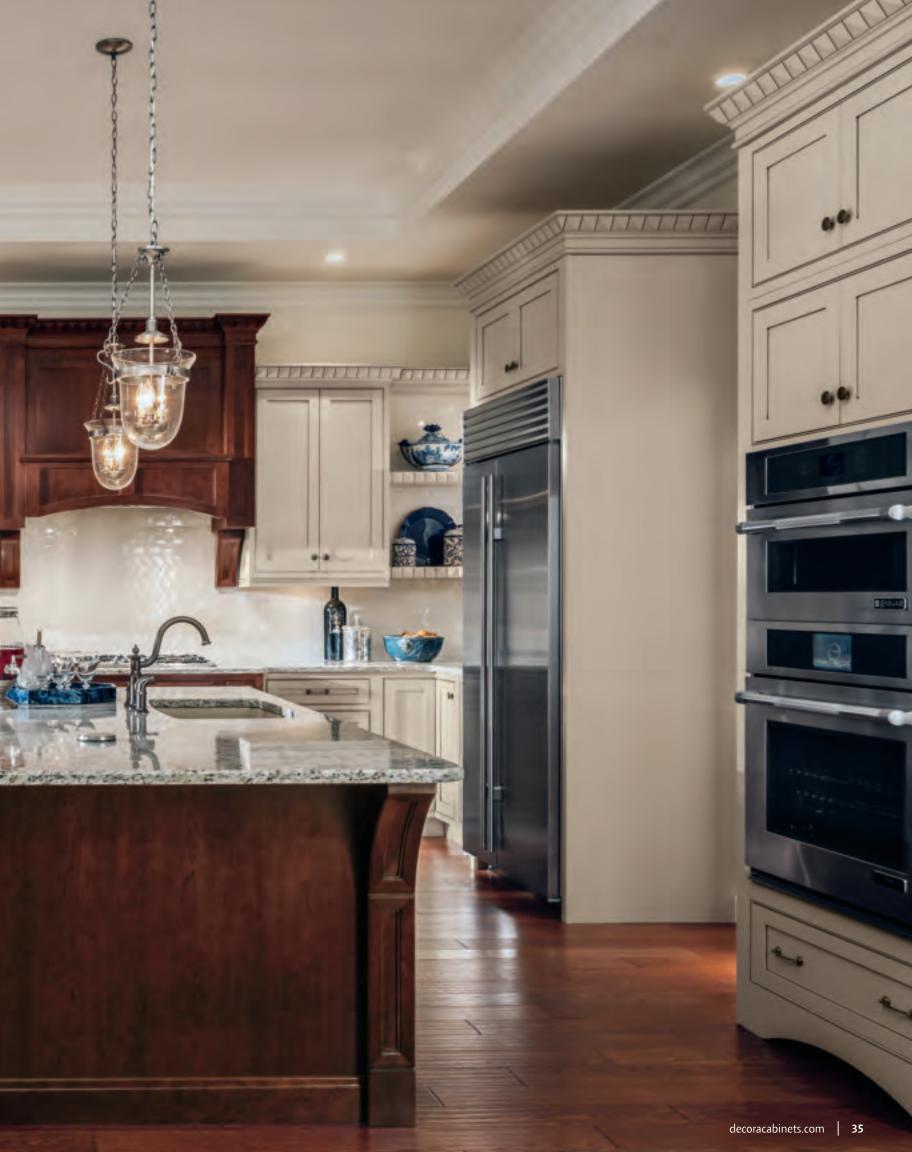

Beauty balanced with function is the ultimate luxury. Here, high functionality and sophisticated style are inseparable. With a gentle color palette and just enough detail to suggest refinemen, this kitchen and accompanying locker area represent style longevity. Thoughtful, customized storage features, builtin niches and generous moulding complement the inset style perfectly.