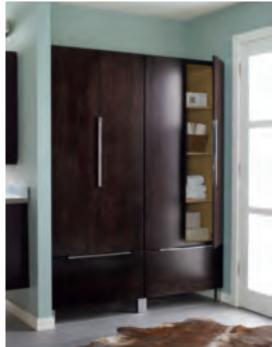

Good morning, beautiful! Greet the day with brilliant surfaces, thoughtful design and the best in organization. Decorá offers customizable options outside and inside the cabinet. Creative slide outs, doored pullouts and plumbing cutouts provide the building blocks for bath design standouts. Talk to your designer to learn about all the possibilities Decorá offers in bath personalization.