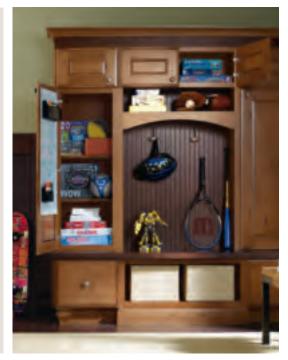

Entry ensembles offer tidy solutions for the hall, mudroom or laundry, transforming underutilized areas into organized artful collections of jackets, backpacks, sports equipment and shoes. Make it the hub for corralling keys, phones and electronic devices, calendar synching and family communications, pet supplies and more. Life runs more smoothly in a well-kept home where everything has its place.