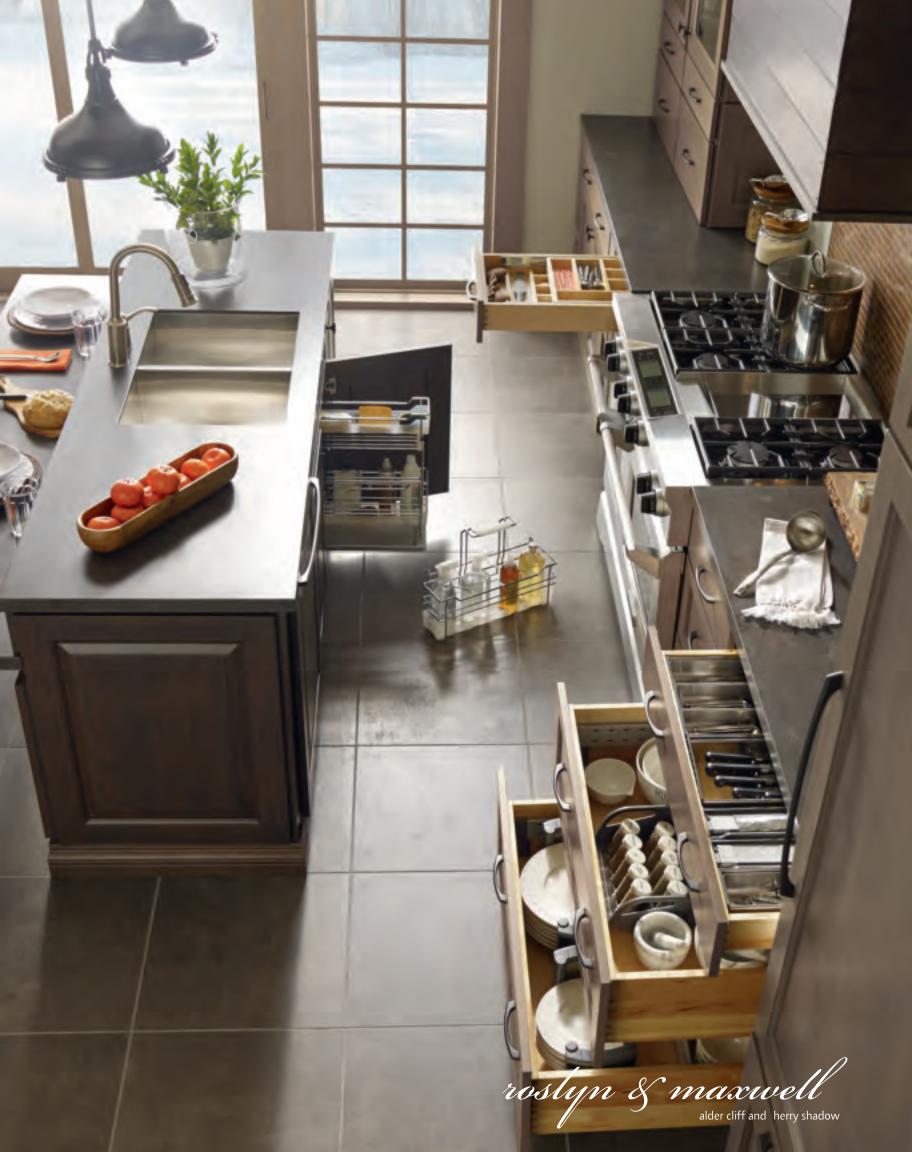

Beauty and function — find your balance with Decorá, and take your design up a notch by thinking inside the box. Every square inch offers an opportunity to enhance the larger environment by streamlining your work fl w with thoughtful storage solutions. Hands free options go the extra mile for the ultimate in convenience — a hallmark of today's well-equipped kitchen.